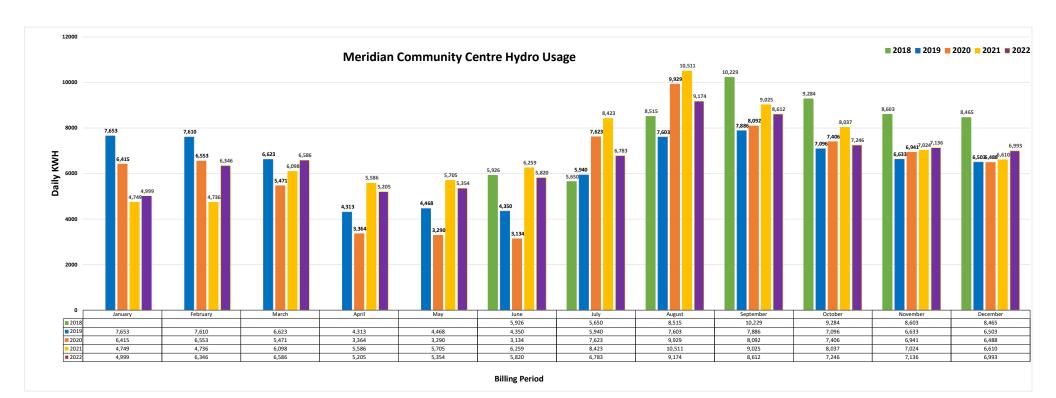

## **Explanatory Notes:**

- (1) MCC was closed from January 5th 2022 to January 30th 2022 due to Covid Lookdown. Increased Recreation activity in the remaining 11 months of 2022 has led to higher arena and multi-purpose space rental revenues above budget.
- (2) Grant Revenue is higher due to unbudgeted Senior Active Living Centre special grant for capital (approximately \$22K), and New Horizon Seniors Grant (\$25K).
- (3) Miscellaneous revenue includes cost recoveries, equipment rentals, event revenue, donations, servery sales, and other items that are individually too small to classify separately. Significant increase in concession sales.
- (4) Advertising revenues are lower in 2022 due to impacts from COVID.
- (5) Higher natural gas usage and rates.
- (6) Water is billed bi-monthly and usage was higher in 2022.
- (7) Increased cost of servery supplies offset by increased revenues.
- (8) Cost is for SPIN Bikes which are fully covered by donations.
- (9) Additional cost incurred for programming which is offset by higher programming revenues.
- (10) Gym bleachers and roof maintenance.
- (11) Tax levy debenture payments for the MCC are due in June and December and are paid before the end of the previous month. CIBC loan payments occur throughout the year.
- (12) Development charge debenture payments for the MCC occur in January and July.
- (13) MCC Donation debenture payments occur in April and October.