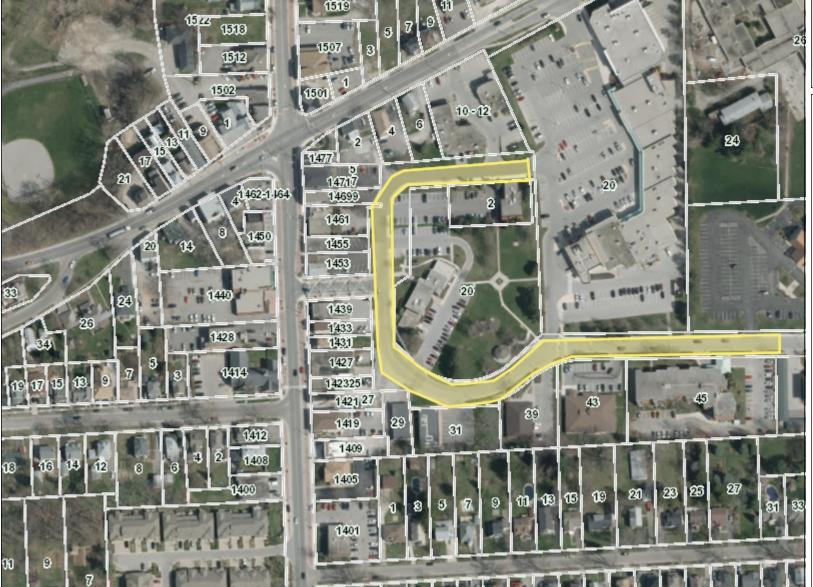

# Pelham Summerfest 2023 Road Closures Friday July 14

Legend

Parcel Fabric Address Points

Friday 7am - Sunday 12 pm

63.50 127.0 127.0 Meters

© 2015 – The Regional Municipality of Niagara and its suppliers. All Rights Reserved. Produced (in part) under license from: © 2015 OF THE QUEEN'S PRINTER FOR ONTARIO. ALL RIGHTS RESERVED; © Teranet Enterprises Inc. and its suppliers. All rights reserved. Not a plan of survey; 2006 Air Photos courtesy of First Base Solutions Inc.; 1934 Air Photos courtesy of Brock University.

This map is a user generated static output from an Internet mapping site and is for reference only. Data layers that appear on this map may or may not be accurate, current, or otherwise reliable. This map is not to be used for navigation.