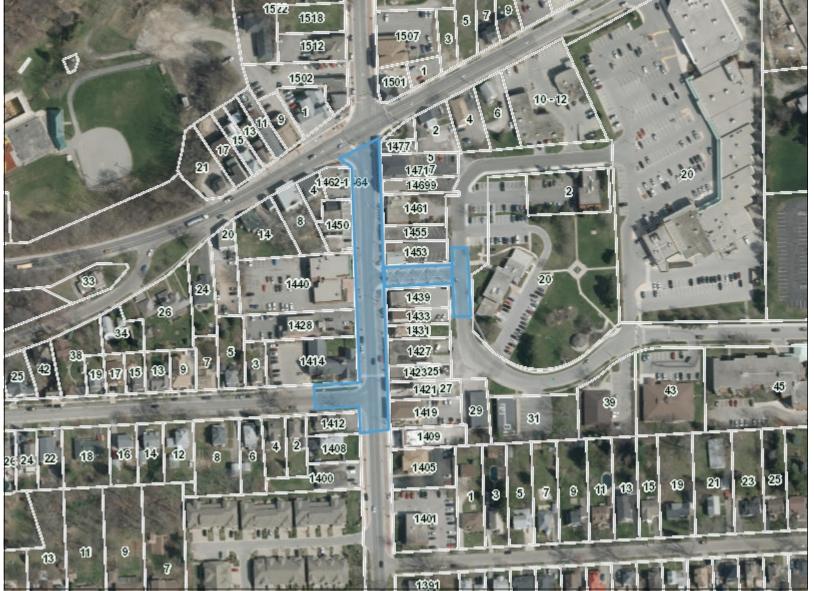

### Pelham Summerfest 2023 Road Closures Saturday July 15

#### Legend

Parcel Fabric Address Points

Friday 7am to Sunday 12 pm

Saturday 7 am to 6 pm

127.0 63.50 127.0 Meters

© 2015 – The Regional Municipality of Niagara and its suppliers. All Rights Reserved. Produced (in part) under license from: © 2015 OF THE QUEEN'S PRINTER FOR ONTARIO. ALL RIGHTS RESERVED; © Teranet Enterprises Inc. and its suppliers. All rights reserved. Not a plan of survey; 2006 Air Photos courtesy of First Base Solutions Inc.; 1934 Air Photos courtesy of Brock University.

This map is a user generated static output from an Internet mapping site and is for reference only. Data layers that appear on this map may or may not be accurate, current, or otherwise reliable. This map is not to be used for navigation.