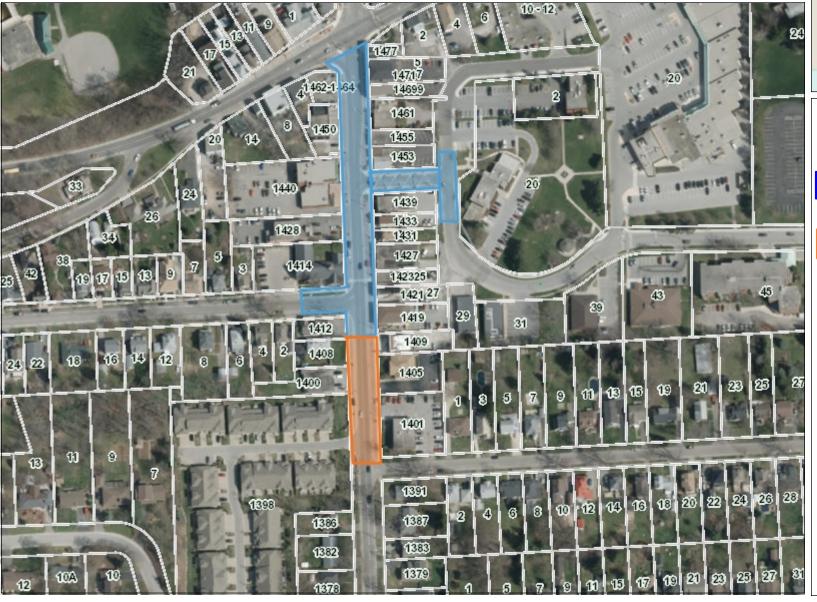

### Pelham Summerfest 2023 Road Closures Saturday July 15

#### Legend

Parcel Fabric Address Points

Friday 7am to Sunday 12 pm

Saturday 7 am to 6 pm

127.0 63.50 127.0 Meters

© 2015 – The Regional Municipality of Niagara and its suppliers. All Rights Reserved. Produced (in part) under license from: © 2015 OF THE QUEEN'S PRINTER FOR ONTARIO. ALL RIGHTS RESERVED; © Teranet Enterprises Inc. and its suppliers. All rights reserved. Not a plan of survey; 2006 Air Photos courtesy of First Base Solutions Inc.; 1934 Air Photos courtesy of Brock University.

This map is a user generated static output from an Internet mapping site and is for reference only. Data layers that appear on this map may or may not be accurate, current, or otherwise reliable. This map is not to be used for navigation.