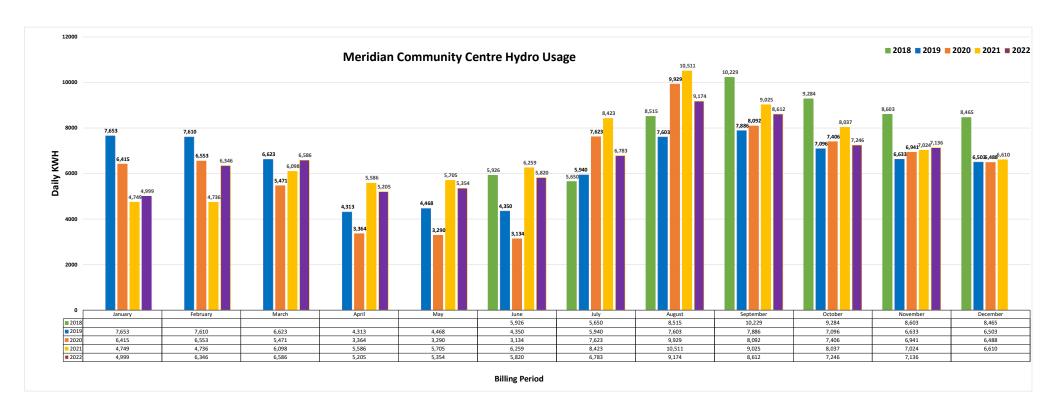

## **Explanatory Notes:**

- (1) The majority of camp revenue was earned during the summer and has exceeded budget for 2022.
- (2) Senior Active Living Centre grant for 2022 has been partially received and New Horizon Seniors Program Grant has been fully received for 2022.
- (3) Miscellaneous revenue includes cost recoveries, equipment rentals, event revenue, donations, servery sales, and other items that are individually too small to classify separately. Significant increase in concession sales.
- (4) Advertising revenues are expected in Q4 and is projected to be slightly below budget.
- (5) Higher natural gas usage and rates.
- (6) Water is billed bi-monthly, usage is anticipated to be higher in 2022.
- (7) Increased cost of servery supplies offset by increased revenues.
- (8) Prepaid insurance to be expensed.
- (9) Additional cost incurred for programming which is offset by higher programming revenues.
- (10) Gym bleachers and roof maintenance.
- (11) Tax levy debenture payments for the MCC are due in June and December and are paid before the end of the previous month. CIBC loan payments occur throughout the year.
- (12) Development charge debenture payments for the MCC occur in January and July.
- (13) MCC Donation debenture payments occur in April and October.