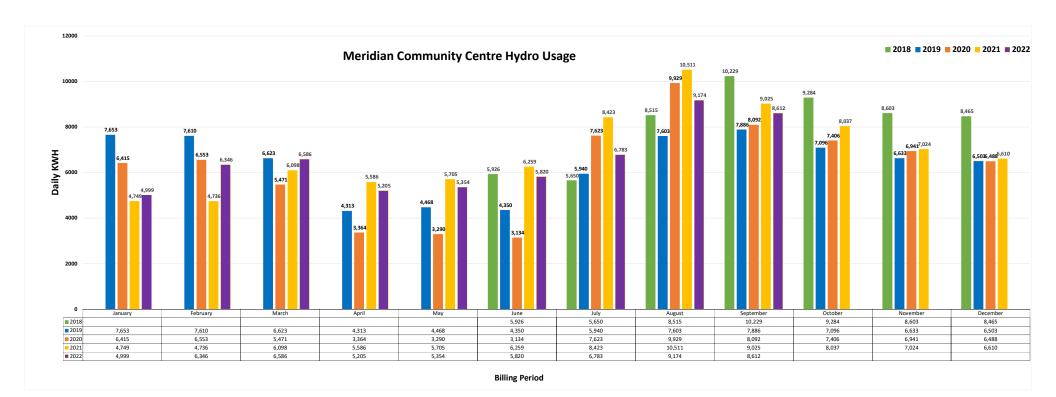

## **Explanatory Notes:**

- (1) The majority of camp revenue was earned during the summer and has exceeded budget for 2022.
- (2) Senior Active Living Centre grant for Q2.
- (3) Miscellaneous revenue includes cost recoveries, equipment rentals, event revenue, donations, servery sales, and other items that are individually too small to classify separately. Significant increase in concession sales.
- (4) Advertising revenues are expected between Q3 and Q4 and may be slightly below budget.
- (5) Higher natural gas usage and rates.
- (6) Water is billed bi-monthly. Usage expected to be higher in 2022.
- (7) Increased cost of servery supplies offset by increased revenues.
- (8) Prepaid insurance to be expensed.
- (9) Additional cost incurred for programming which is offset by higher programming revenues.
- (10) Gym bleachers and roof maintenance.
- (11) Tax levy debenture payments for the MCC are due in June and December and are paid before the end of the previous month. CIBC loan payments occur throughout the year.
- (12) Development charge debenture payments for the MCC occur in January and July.
- (13) MCC Donation debenture payments occur in April and October.