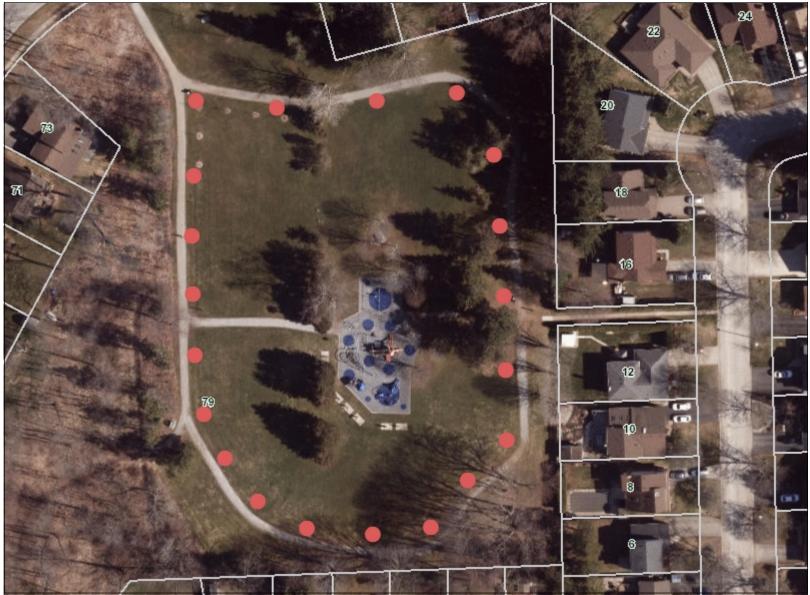

## Pelham Woodstream Park StoryWalk Installation

## Notes

Red Dots show a general representation of StoryWalk signs. Not to Scale