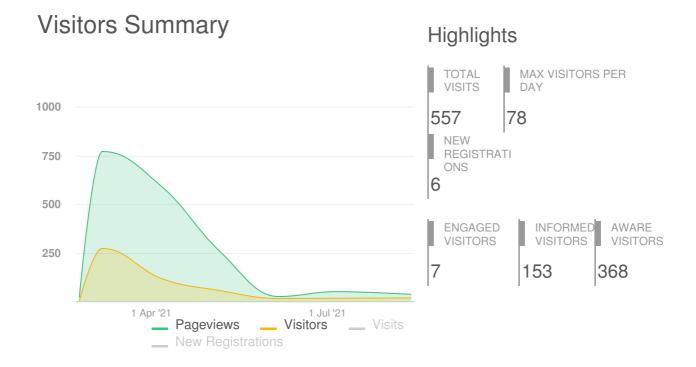

#### **PARTICIPANT SUMMARY**

| ENGAGED  | <b>7</b> ENGAGED PARTICIPAN            | TS                          |                   |                   | (%)                                                         |
|----------|----------------------------------------|-----------------------------|-------------------|-------------------|-------------------------------------------------------------|
| ENGAGED  |                                        | Registered Unv              | erified An        | ionymous          |                                                             |
|          | Contributed on Forums                  | 0                           | 0                 | 0                 | Comprehensive Zoning Byla 7 (1.9%)                          |
| INFORMED | Participated in Surveys                | 0                           | 0                 | 0                 |                                                             |
| INFORMED | Contributed to Newsfeeds               | 0                           | 0                 | 0                 |                                                             |
|          | Participated in Quick Polls            | 0                           | 0                 | 0                 |                                                             |
|          | Posted on Guestbooks                   | 0                           | 0                 | 0                 |                                                             |
|          | Contributed to Stories                 | 0                           | 0                 | 0                 |                                                             |
| AWARE    | Asked Questions                        | 6                           | 1                 | 0                 |                                                             |
|          | Placed Pins on Places                  | 0                           | 0                 | 0                 |                                                             |
|          | Contributed to Ideas * A single engage | ()<br>ed participant can pe | 0<br>erform multi | 0<br>iple actions | * Calculated as a percentage of total visits to the Project |
|          | 153 INFORMED PARTICIPA                 | ANITO                       |                   |                   | (%)                                                         |
| ENGAGED  | - ISS IN ORMED PARTICIPA               | ANTO                        |                   | Participants      |                                                             |
|          | Viewed a video                         |                             |                   | 0                 | Comprehensive Zoning Byla 153 (41.6%)                       |
| INFORMED | Viewed a photo                         |                             |                   | 0                 |                                                             |
| INFORMED | Downloaded a document                  |                             |                   | 107               |                                                             |
|          | Visited the Key Dates page             |                             |                   | 0                 |                                                             |
|          | Visited an FAQ list Page               |                             |                   | 0                 |                                                             |
|          | Visited Instagram Page                 |                             |                   | 0                 |                                                             |
| AWARE    | Visited Multiple Project Pages         |                             |                   | 143               |                                                             |
|          | Contributed to a tool (engaged         | (k                          |                   | 7                 |                                                             |
|          | * A single informe                     | ed participant can pe       | erform mult       | iple actions      | * Calculated as a percentage of total visits to the Project |
| ENGAGED  | 368 AWARE PARTICIPANT                  | S                           |                   |                   |                                                             |
|          |                                        |                             |                   | Participants      | Comprehensive Zoning Byla 368                               |
|          | Visited at least one Page              |                             |                   | 368               |                                                             |
| INFORMED |                                        |                             |                   |                   |                                                             |
|          |                                        |                             |                   |                   |                                                             |
|          |                                        |                             |                   |                   |                                                             |
|          |                                        |                             |                   |                   |                                                             |
|          |                                        |                             |                   |                   |                                                             |
| AWARE    |                                        |                             |                   |                   |                                                             |
|          |                                        |                             |                   |                   |                                                             |
|          | * Aware user could have also p         | performed an Inform         | ed or Enga        | ged Action        | * Total list of unique visitors to the project              |