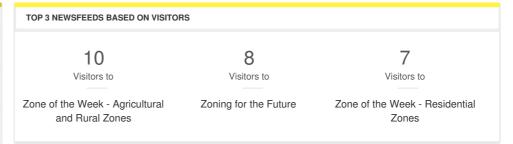

# **ENGAGEMENT TOOLS SUMMARY**

| NEWSFEEDS SUMMARY |          |  |  |
|-------------------|----------|--|--|
| 12                | NewsFeed |  |  |
| 54                | Visits   |  |  |
| 39                | Visitors |  |  |