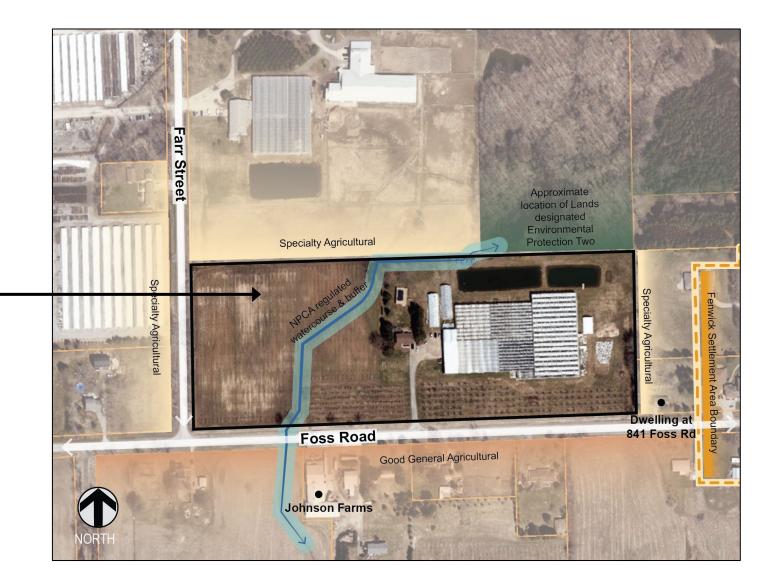

### **Subject Land**

Lot Area: +/- 6.16 ha Frontage: +/-151 m Access: Foss Road

### **Proposed Greenhouse Expansion**