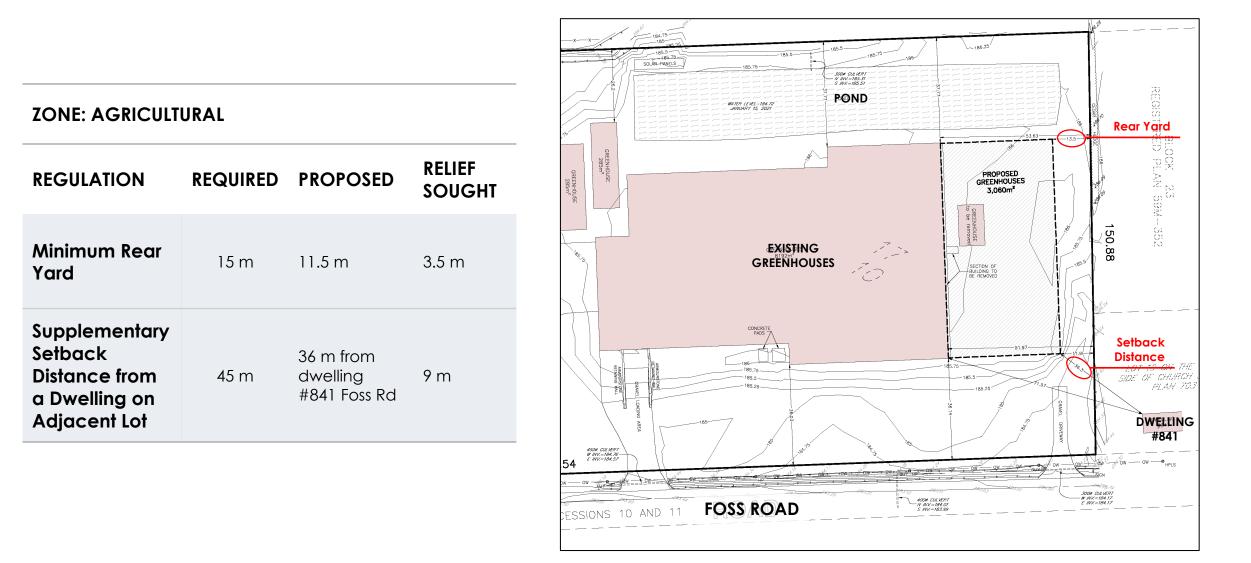

#### **Proposed Expansion**

Building Area: 3,060 sqm.

Total Lot Coverage (post expansion): 20%

#### **Proposed Minor Variance**

- ✓ Supports economic development and the farming community in the Town and Region.
- ✓ Is desirable for the area and is compatible with adjacent land uses.
- Does not impact surrounding and on-site natural heritage features.
- $\checkmark$  Will utilize on-site private systems for servicing needs.
- ✓ Is consistent with the PPS, and conforms with the Growth Plan, NROP and the Town of Pelham Official Plan.