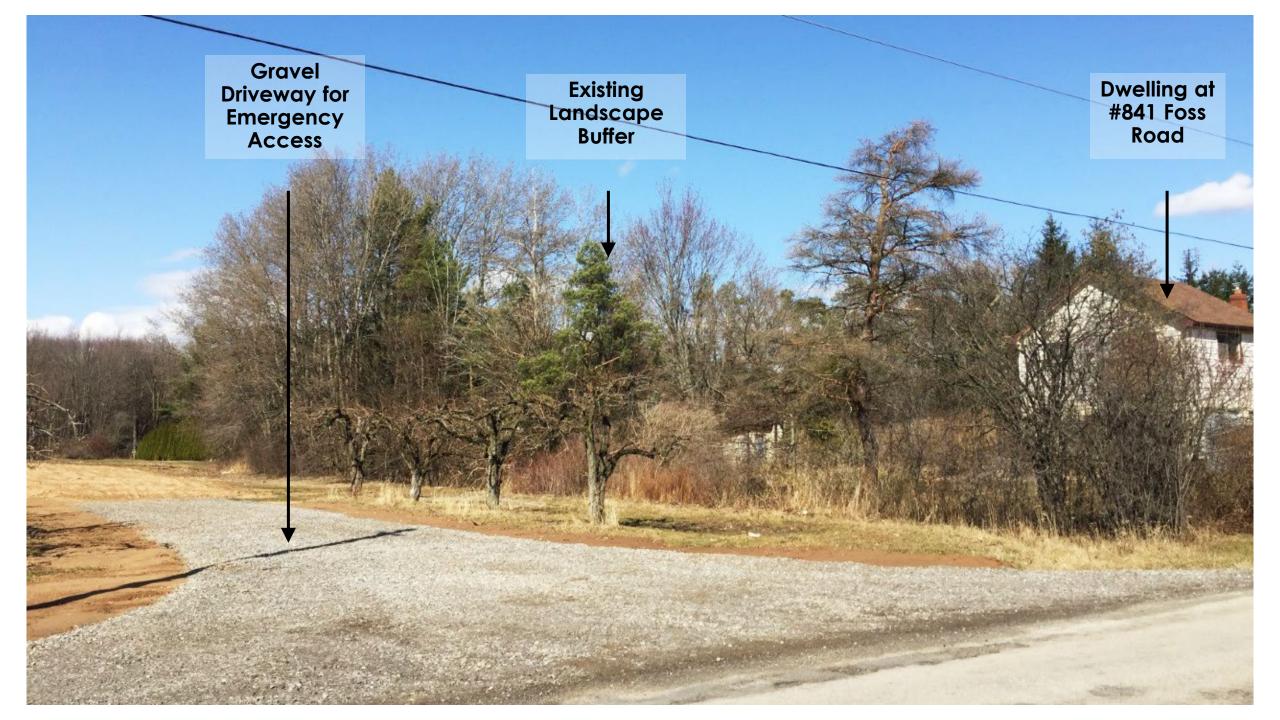

#### **Proposed Minor Variance**

- ✓ Supports economic development and the farming community in the Town and Region.
- ✓ Is desirable for the area and is compatible with adjacent land uses.
- Does not impact surrounding and on-site natural heritage features.
- $\checkmark$  Will utilize on-site private systems for servicing needs.
- ✓ Is consistent with the PPS, and conforms with the Growth Plan, NROP and the Town of Pelham Official Plan.