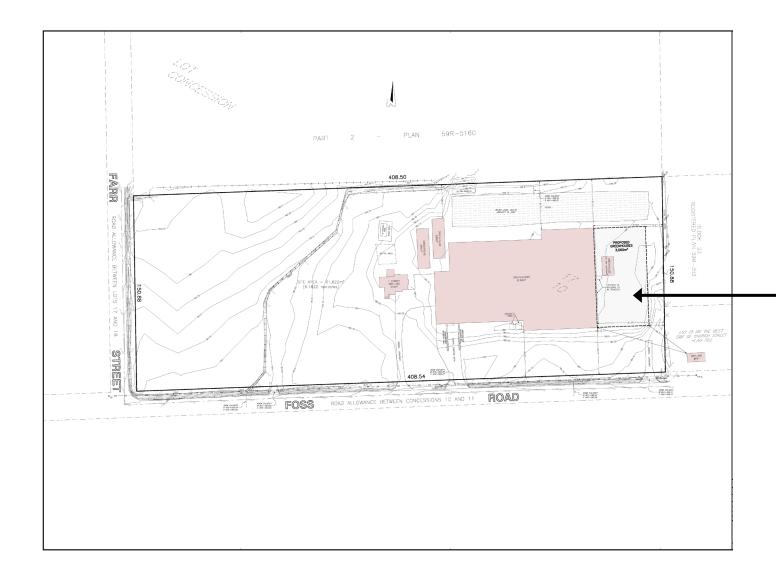

### **Subject Land**

Lot Area: +/- 6.16 ha Frontage: +/-151 m Access: Foss Road

### **Proposed Greenhouse Expansion**