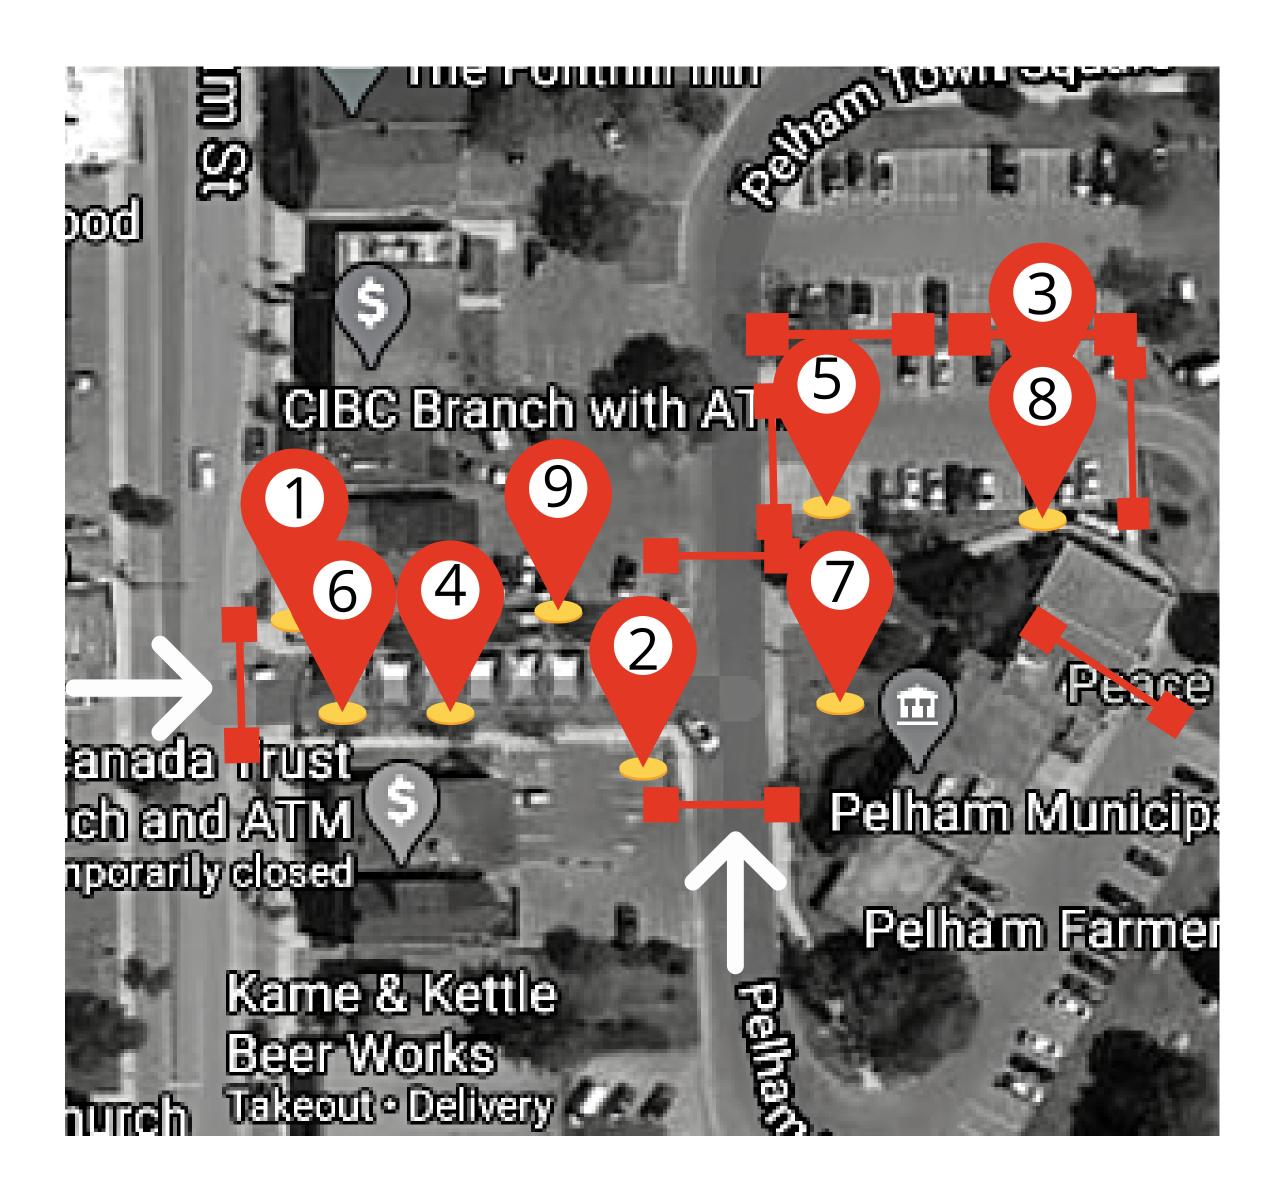

- 1. Ice Carver Demonstration
- 2. Beverage station/Hot Chocolate/Christmas Inspired Beverages
- 3. Market Vendors moved throughout the space, acess to hydro from farmers market
- 4. Face Painter (Airbrush)
- 5. Horse Drawn Carriage Rides pick up location
- 6. Activation area
- 7. Music performances if approved
- 8. Sponsor activation
- 9. Santa social distance photos