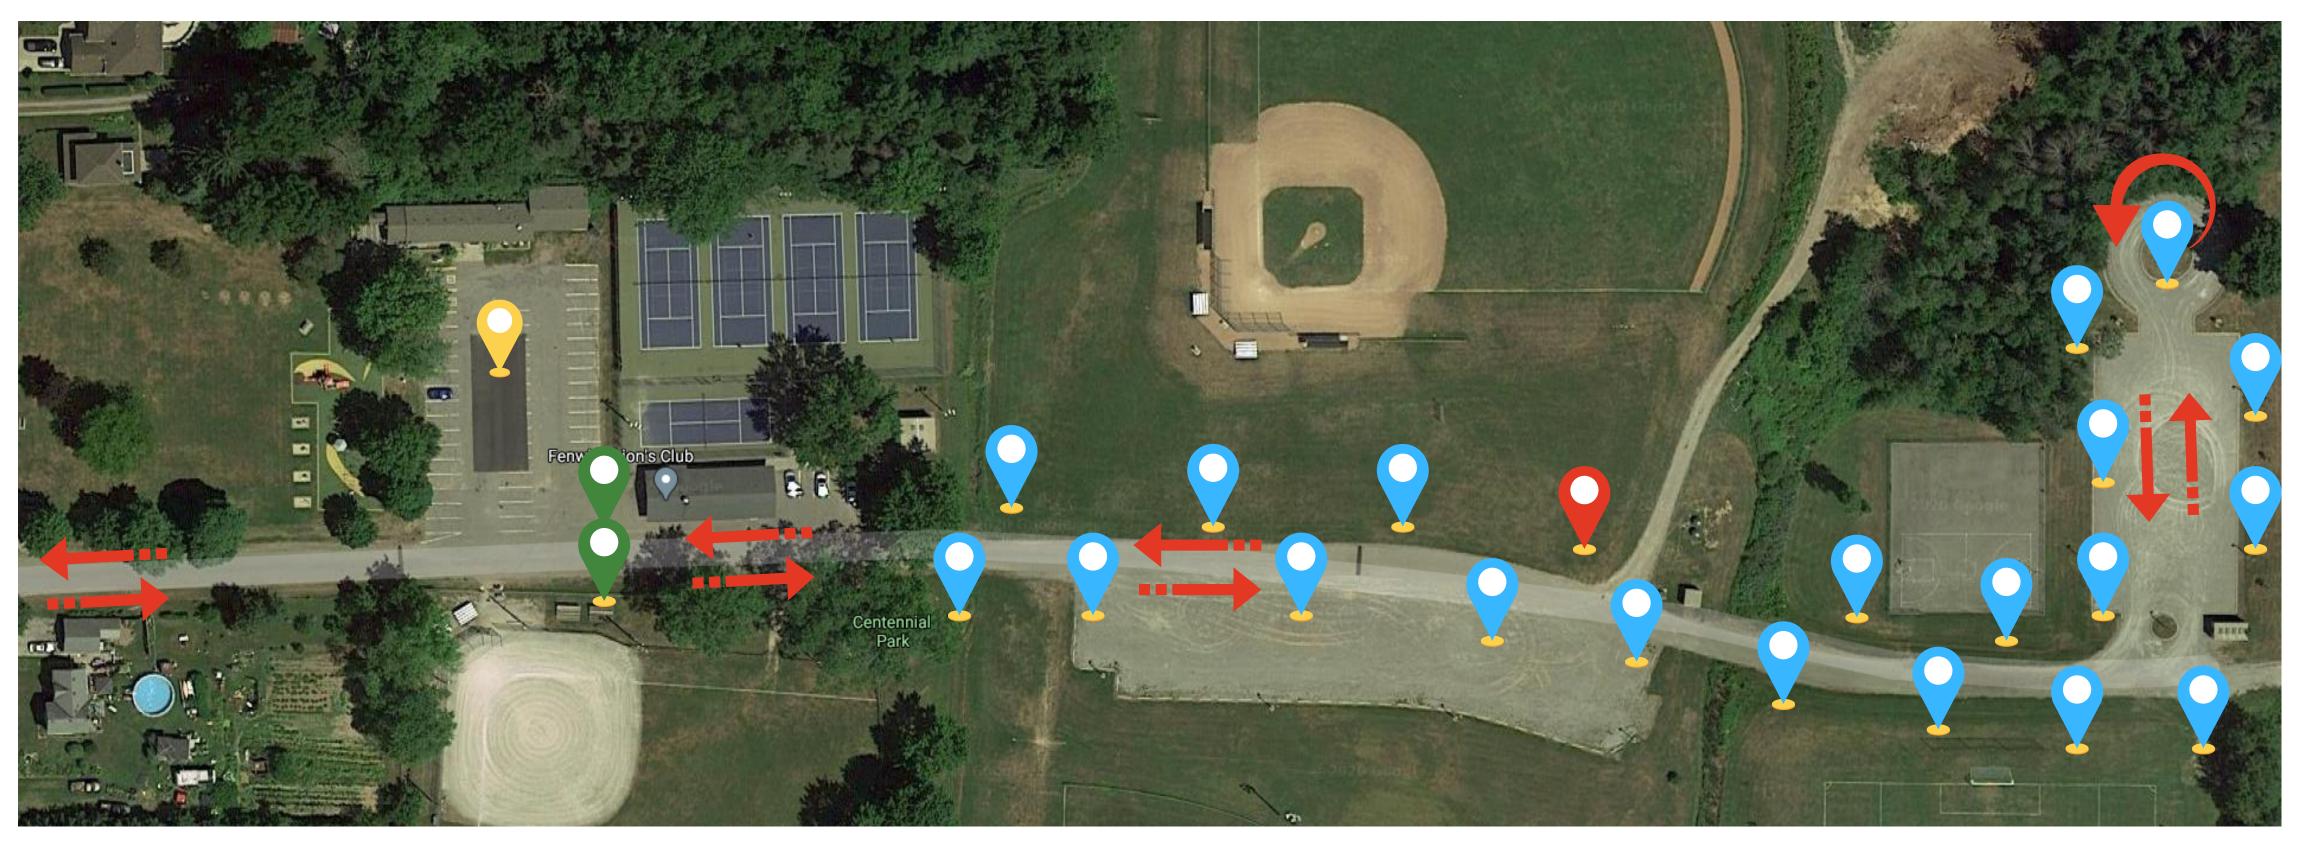

## Drive Thru Parade concept has all parade "floats" as stationary points along a route. Vehicles (spectators) then move their way along the parade route.

One way traffic flow only - from Church Street (feeds from both Canboro & Foss) Exit from park - right hand turn only from Centenial Park. Residents would be able to participate in a closed access area. Residents must access the parade in a vehicle. Vehicles would be required to use four way flashers when entering line and moving through the parade route. Vehicles must maintain 10km speed in parade space. No limitation on number of participants as drive through event.

## **Inclusions**:

Letters to Santa Drop off point Donation Drop off point Activity Sheets Scavenger Hunt on Route Promo bags for cars - inclusions from "floats" Audio/pdf file for descriptions/music

Parade Start Point/Drop Off

Locations for "Floats" along route sections are up to 40' for displays

Location of Fire Department Float for egress point

Parking area for parade float support