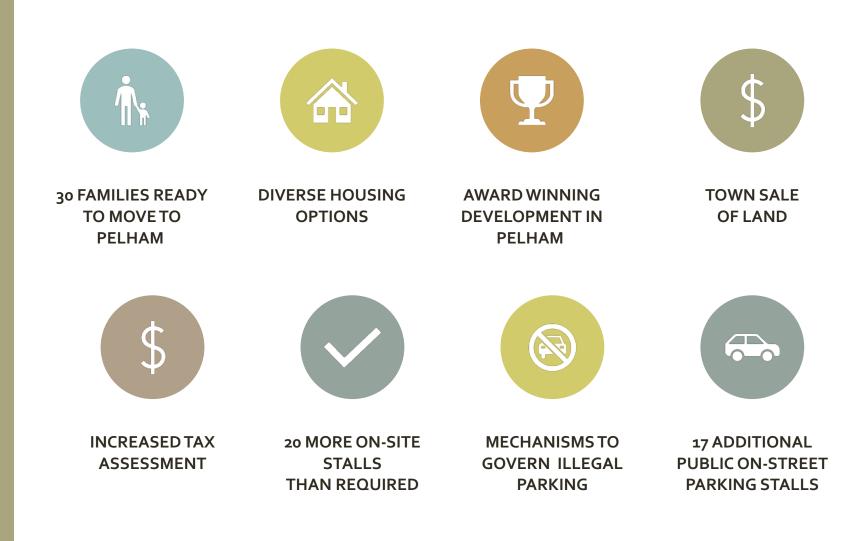

#### COMMUNITY BENEFITS

## PROPOSED DEVELOPMENT

- Diverse housing options
- Sense of place
- Traditional urban design
- Enhanced streetscape along neighbourhood entrance

#### THE PARKING EQUATION

#### PARKING PROVISION