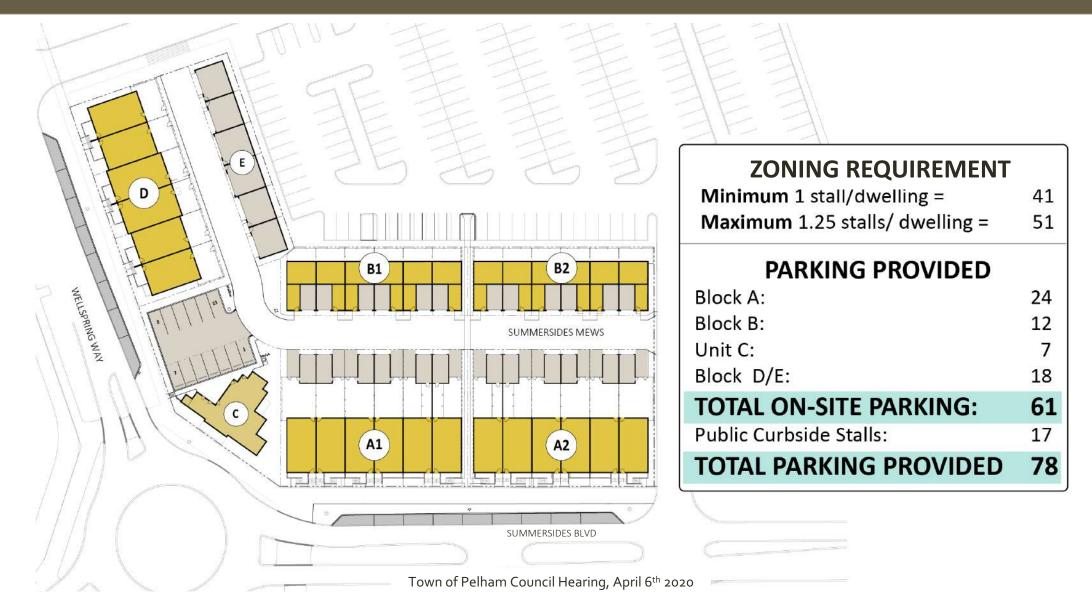

MEWS

FONTHILL, PELHAM



#### TEAM

- Toth Group
- Better Neighbourhoods
- Town Staff
- Town Council



#### 4750 Huron St Niagara Falls

Project by Toth Group Completed 2016







#### 555 King St Port Colborne

Project by Toth Group Completed 2019







#### Aspen Common

125 Rykert St. St. Catharines

**Project by Toth Group** with Better Neighbourhoods

(under construction)



#### Village on the Twelve

St. Catharines

## Project by **Better Neighbourhoods Inc.**

Phase 1 through 5 complete Phase 6 now under construction





#### **PLANNING PROCESS**



## PROPOSED DEVELOPMENT

- Diverse housing options
- Sense of place
- Traditional urban design
- Enhanced streetscape along neighbourhood entrance



### PROPOSED DEVELOPMENT



#### THE PARKING EQUATION



#### PARKING PROVISION



#### COMMUNITY BENEFITS



## We are ready to put the shovel in the ground