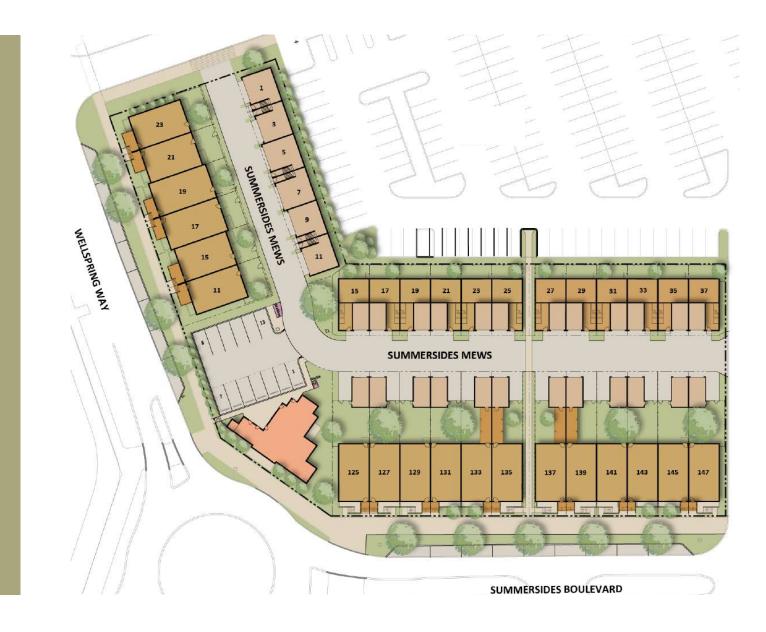

wn Staff
- Town Council



#### 4750 Huron St Niagara Falls

Project by Toth Group Completed 2016







#### 555 King St Port Colborne

Project by Toth Group Completed 2019







#### Aspen Common

125 Rykert St. St. Catharines

**Project by Toth Group** with Better Neighbourhoods

(under construction)



#### Village on the Twelve

St. Catharines

## Project by **Better Neighbourhoods Inc.**

Phase 1 through 5 complete Phase 6 now under construction





#### **PLANNING PROCESS**



## PROPOSED DEVELOPMENT

- Diverse housing options
- Sense of place
- Traditional urban design
- Enhanced streetscape along neighbourhood entrance



### PROPOSED DEVELOPMENT



#### THE PARKING EQUATION



#### PARKING PROVISION



#### COMMUNITY BENEFITS



## We are ready to put the shovel in the ground