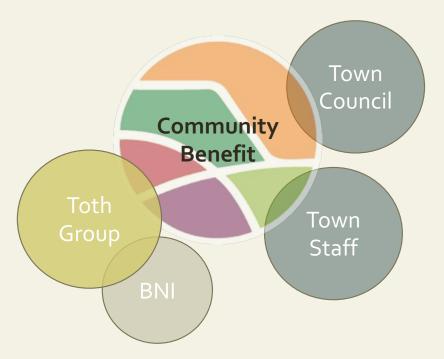

#### TEAM

- Toth Group
- Better Neighbourhoods
- Town Staff
- Town Council

#### COMMUNITY BENEFITS