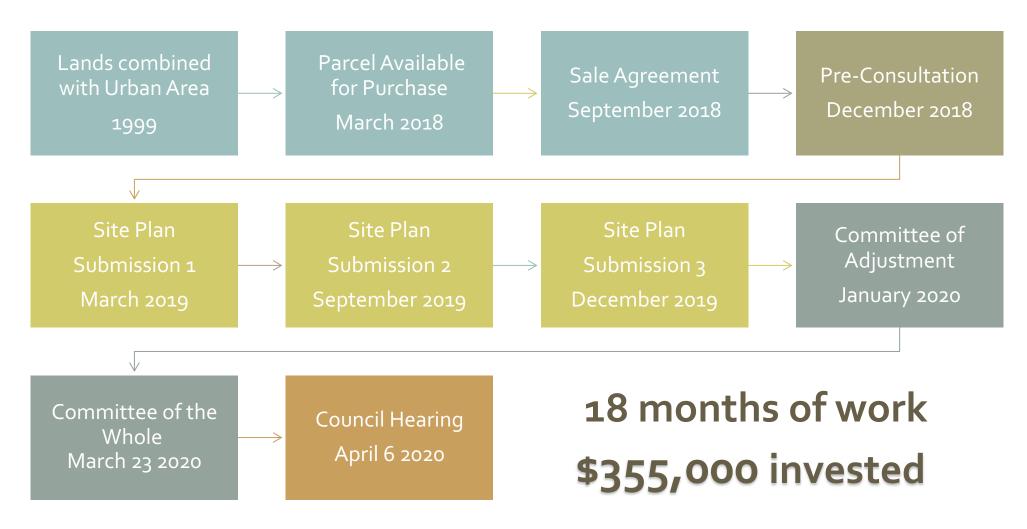

# SUMMERSIDES MEWS

FONTHILL, PELHAM



#### TEAM

- Toth Group
- Better Neighbourhoods
- Town Staff
- Town Council



#### 4750 Huron St Niagara Falls

Project by Toth Group Completed 2016







#### 555 King St Port Colborne

Project by Toth Group Completed 2019







#### Aspen Common

125 Rykert St. St. Catharines

**Project by Toth Group** with Better Neighbourhoods

(under construction)



#### Village on the Twelve

St. Catharines

## Project by **Better Neighbourhoods Inc.**

Phase 1 through 5 complete Phase 6 now under construction





#### **PLANNING PROCESS**



## PROPOSED DEVELOPMENT

- Diverse housing options
- Sense of place
- Traditional urban design
- Enhanced streetscape along neighbourhood entrance



### PROPOSED DEVELOPMENT



#### THE PARKING EQUATION



#### PARKING PROVISION



#### COMMUNITY BENEFITS



## We are ready to put the shovel in the ground