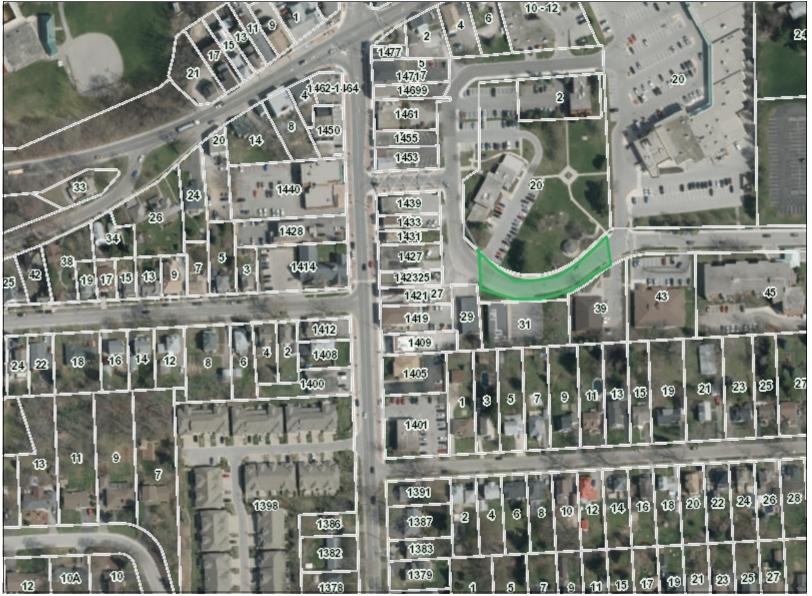

### Pelham Summerfest 2020 Road Closures Thursday

Legend

Parcel Fabric Address Points

Thursday 4 pm - 10 pm

127.0 63.50 127.0 Meters

© 2015 – The Regional Municipality of Niagara and its suppliers. All Rights Reserved. Produced (in part) under license from: © 2015 OF THE QUEEN'S PRINTER FOR ONTARIO. ALL RIGHTS RESERVED; © Teranet Enterprises Inc. and its suppliers. All rights reserved. Not a plan of survey; 2006 Air Photos courtesy of First Base Solutions Inc.; 1934 Air Photos courtesy of Brock University.

This map is a user generated static output from an Internet mapping site and is for reference only. Data layers that appear on this map may or may not be accurate, current, or otherwise reliable. This map is not to be used for navigation.