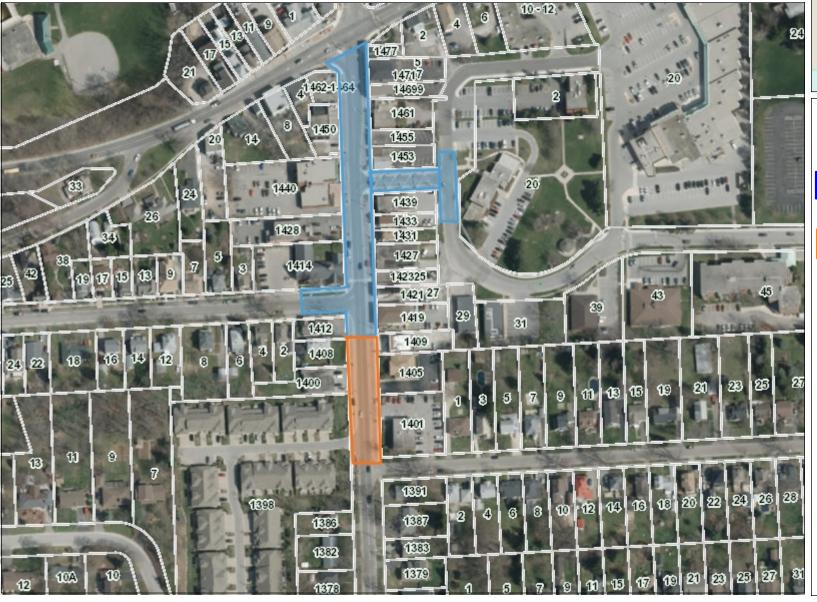

### Pelham Summerfest 2020 Road Closures Thursday

Legend

Parcel Fabric Address Points

Thursday 4 pm - 10 pm

127.0 63.50 127.0 Meters

© 2015 – The Regional Municipality of Niagara and its suppliers. All Rights Reserved. Produced (in part) under license from: © 2015 OF THE QUEEN'S PRINTER FOR ONTARIO. ALL RIGHTS RESERVED; © Teranet Enterprises Inc. and its suppliers. All rights reserved. Not a plan of survey; 2006 Air Photos courtesy of First Base Solutions Inc.; 1934 Air Photos courtesy of Brock University.

This map is a user generated static output from an Internet mapping site and is for reference only. Data layers that appear on this map may or may not be accurate, current, or otherwise reliable. This map is not to be used for navigation.