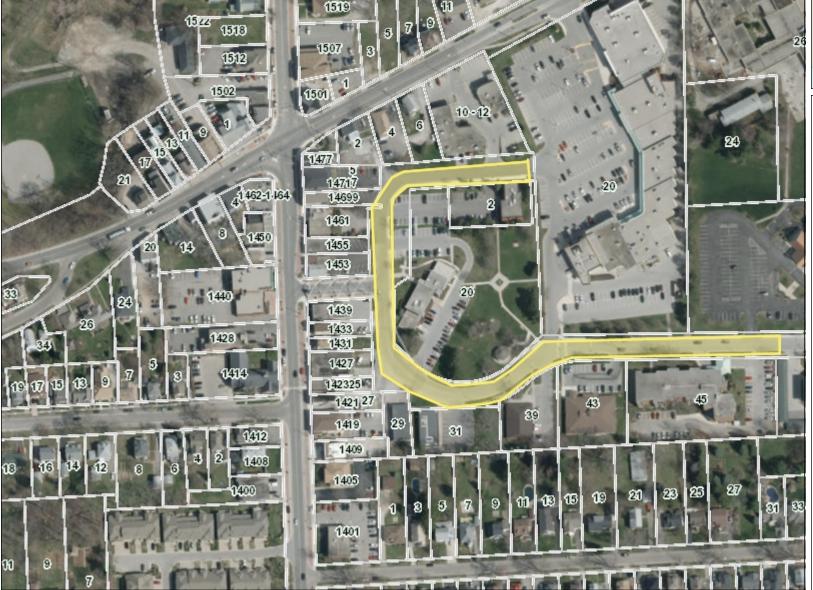

### Pelham Summerfest 2020 Road Closures Thursday

Legend

Parcel Fabric Address Points

Thursday 4 pm - 10 pm

127.0 63.50 127.0 Meters

© 2015 – The Regional Municipality of Niagara and its suppliers. All Rights Reserved. Produced (in part) under license from: © 2015 OF THE QUEEN'S PRINTER FOR ONTARIO. ALL RIGHTS RESERVED; © Teranet Enterprises Inc. and its suppliers. All rights reserved. Not a plan of survey; 2006 Air Photos courtesy of First Base Solutions Inc.; 1934 Air Photos courtesy of Brock University.

This map is a user generated static output from an Internet mapping site and is for reference only. Data layers that appear on this map may or may not be accurate, current, or otherwise reliable. This map is not to be used for navigation.