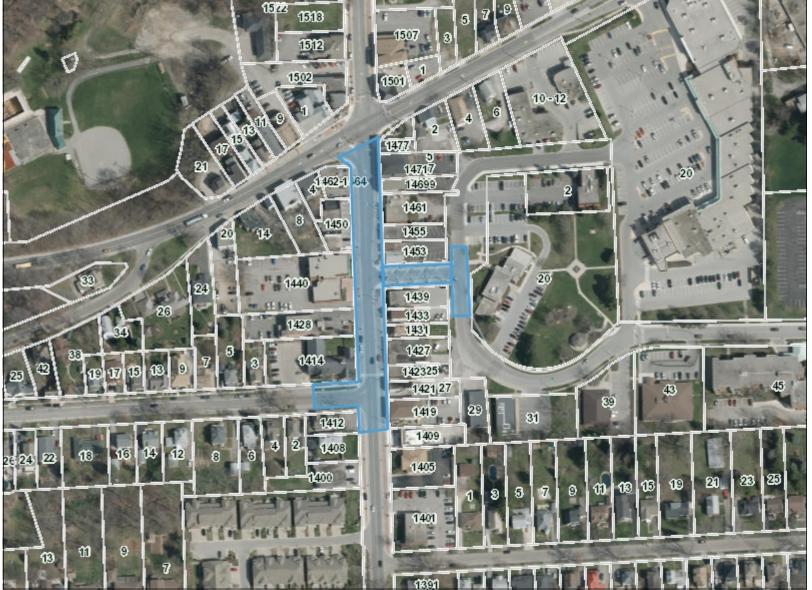

## Pelham Summerfest 2020 Road Closures Friday

#### Legend

Parcel Fabric Address Points

Friday 7am - Sunday 12 pm

63.50 127.0 127.0 Meters

© 2015 – The Regional Municipality of Niagara and its suppliers. All Rights Reserved. Produced (in part) under license from: © 2015 OF THE QUEEN'S PRINTER FOR ONTARIO. ALL RIGHTS RESERVED; © Teranet Enterprises Inc. and its suppliers. All rights reserved. Not a plan of survey; 2006 Air Photos courtesy of First Base Solutions Inc.; 1934 Air Photos courtesy of Brock University.

This map is a user generated static output from an Internet mapping site and is for reference only. Data layers that appear on this map may or may not be accurate, current, or otherwise reliable. This map is not to be used for navigation.