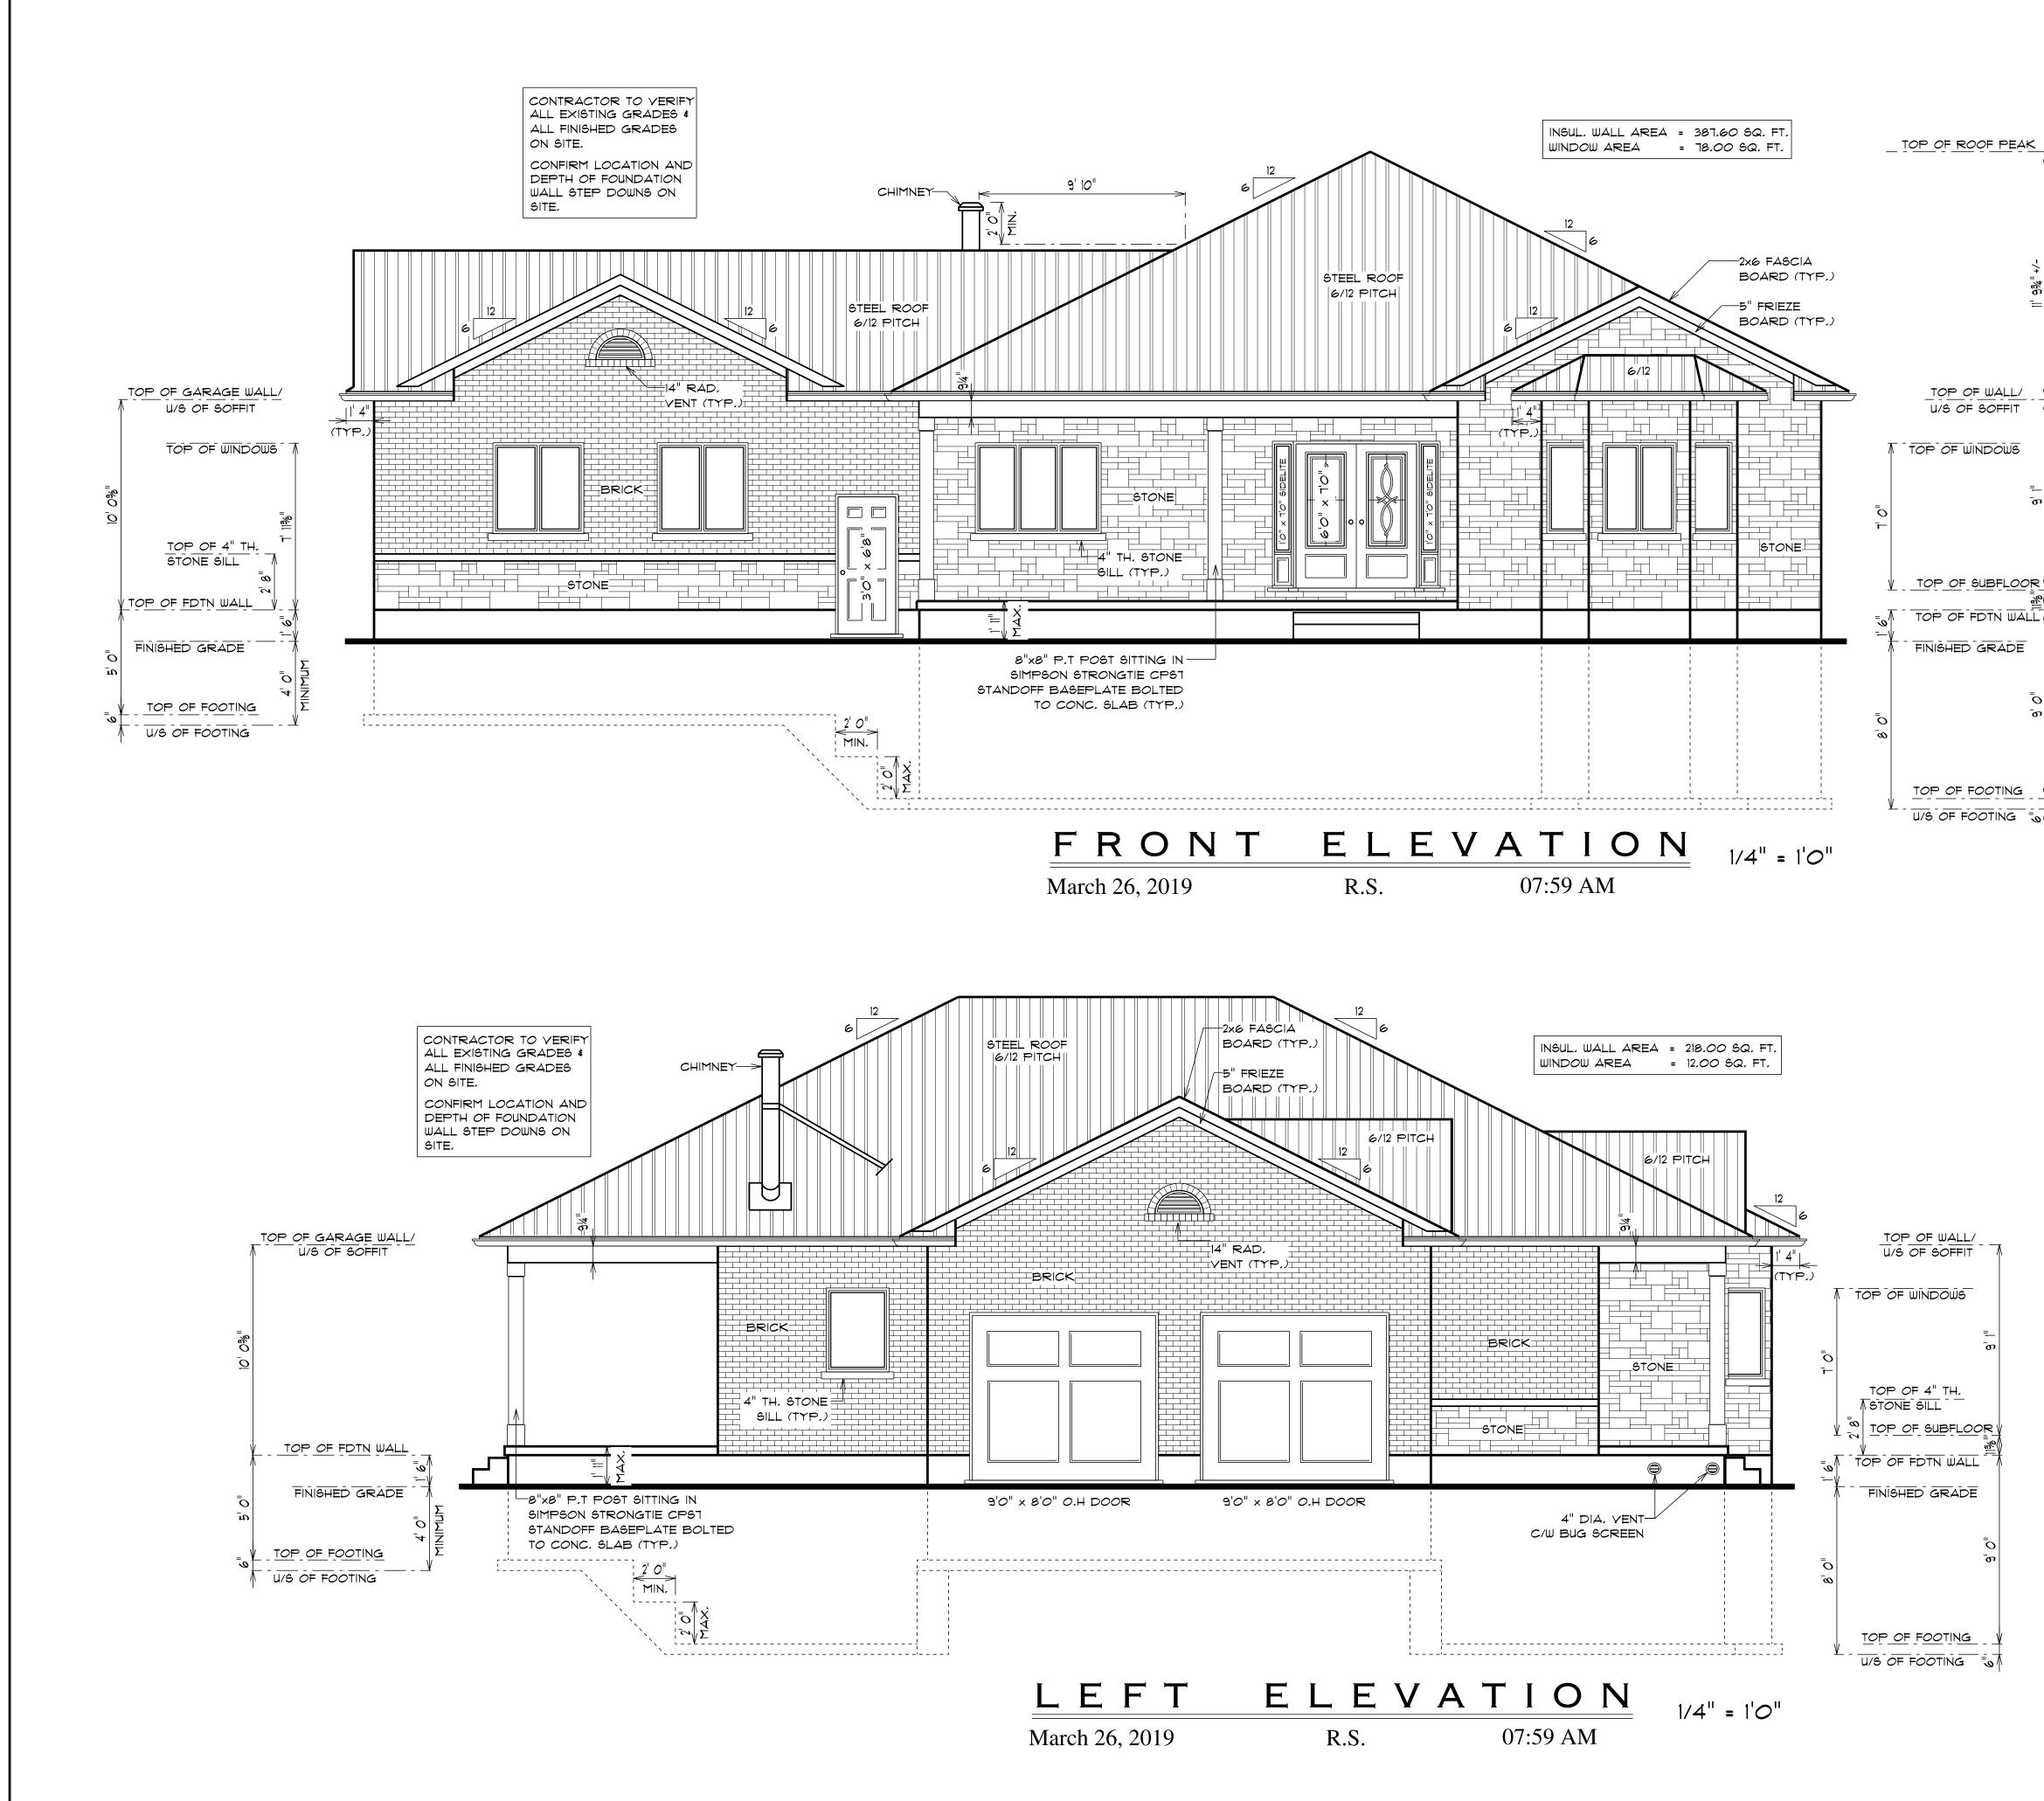

Schedule 'C'

|                      |          | THESE PLANS FORM THE BASIS FOR PERMIT ISSUANCE AND ANY DEVIATIONS FROM THESE PLANS AND<br>DETAILS, INCLUDING THE VENTILATION SYSTEM, HEATING SYSTEM, WOODSTOVE, FIREPLACES, DECKS, BALCONIES AND       |                                                                                                               |                                                                      |
|----------------------|----------|--------------------------------------------------------------------------------------------------------------------------------------------------------------------------------------------------------|---------------------------------------------------------------------------------------------------------------|----------------------------------------------------------------------|
|                      |          | DETAILS, INCLUDING THE VENTILATION STSTEM, HEATING STSTEM, WOODSTOVE, FIREMLACES, DECRS, BALCONIES AND<br>FINISHED BASEMENTS, WILL REQUIRE A REVISED DRAWING AND CLEARANCE BY THE BUILDING DEPARTMENT. | <u>GENERA</u>                                                                                                 | L NOTES                                                              |
|                      |          | C COPTRIGHT - NAUTA HOME DESIGNS                                                                                                                                                                       | 1. ALL WORK PE<br>MATERIAL SUI<br>COMPLY TO<br>EDITION OF TH<br>BUILDING COI<br>2. NAUTA HOME<br>LIABLE FOR A | PPLIED SHALL<br>THE LATEST<br>HE ONTARIO<br>DE.<br>DESIGNS IS NOT    |
|                      |          |                                                                                                                                                                                                        | OR OMISSION<br>THESE BLUEP                                                                                    | RINTS.                                                               |
| $\overline{\Lambda}$ |          |                                                                                                                                                                                                        | 3. DO NOT SCAL<br>4. ALL WINDOW A                                                                             |                                                                      |
|                      |          | COMPLIANCE PACKAGE "A-1"                                                                                                                                                                               | 2-2×10 UNLESS                                                                                                 |                                                                      |
|                      |          | GROSS INSULATED<br>WALL AREA = 1426.2 SQ. FT.                                                                                                                                                          | DEGICN                                                                                                        |                                                                      |
|                      |          | GROSS WINDOW                                                                                                                                                                                           | ANY DEVIATION                                                                                                 |                                                                      |
|                      |          | AREA = 245.0 SQ. FT.<br>% WINDOWS = 17.2 %                                                                                                                                                             | OF THIS BUILDING<br>ALTERNATIVE BU<br>SHALL BE NOTIF                                                          | ILDING MATERIALS                                                     |
|                      |          |                                                                                                                                                                                                        | DESIGNER OF TH<br>AND SHALL NOT<br>OUT, UNTIL SUCH                                                            | BE CARRIED                                                           |
|                      |          |                                                                                                                                                                                                        | FOR ENGINEERIN<br>APPROVED.                                                                                   |                                                                      |
|                      |          |                                                                                                                                                                                                        | C COPYRIGHT - NAUTA                                                                                           | A HOME DESIGNS                                                       |
| ¥                    | 41/8" +/ |                                                                                                                                                                                                        |                                                                                                               | PPY THIS PLAN IN WHOLE<br>T THE EXPRESS WRITTEN<br>ITA HOME DESIGNS, |
|                      | 33-      |                                                                                                                                                                                                        | REVISIONS                                                                                                     |                                                                      |
|                      |          |                                                                                                                                                                                                        |                                                                                                               |                                                                      |
|                      |          |                                                                                                                                                                                                        |                                                                                                               |                                                                      |
|                      |          |                                                                                                                                                                                                        |                                                                                                               |                                                                      |
|                      |          |                                                                                                                                                                                                        |                                                                                                               |                                                                      |
| ¥                    |          |                                                                                                                                                                                                        |                                                                                                               |                                                                      |
| ₿                    |          |                                                                                                                                                                                                        |                                                                                                               |                                                                      |
|                      |          |                                                                                                                                                                                                        |                                                                                                               |                                                                      |
|                      |          |                                                                                                                                                                                                        |                                                                                                               |                                                                      |
|                      |          |                                                                                                                                                                                                        | The undersigned has revie                                                                                     | wed and takes responsibility                                         |
|                      |          |                                                                                                                                                                                                        | for this design, and has the                                                                                  |                                                                      |
|                      |          |                                                                                                                                                                                                        |                                                                                                               | INFORMATION<br>under 2.17.5.1. of the building code                  |
| ¥                    |          |                                                                                                                                                                                                        | Hank Naut                                                                                                     |                                                                      |
| ţ                    |          |                                                                                                                                                                                                        |                                                                                                               |                                                                      |
|                      |          |                                                                                                                                                                                                        | SIGNATURE                                                                                                     |                                                                      |
|                      |          |                                                                                                                                                                                                        | BCIN                                                                                                          |                                                                      |
|                      |          |                                                                                                                                                                                                        |                                                                                                               | NFORMATION                                                           |
|                      |          | ELEVATION                                                                                                                                                                                              | Required unless design is exempt                                                                              | under 2.17.4.1. of the building code                                 |
|                      |          | CONSTRUCTION NOTES                                                                                                                                                                                     | Nauta Hon                                                                                                     | ne Designs                                                           |
|                      |          | 1. EAVE PROTECTION AS PER 9.26.5 OBC.                                                                                                                                                                  | BCIN                                                                                                          |                                                                      |
|                      |          | 2. FLASHING AT INTERFACE BETWEEN ROOFS                                                                                                                                                                 |                                                                                                               |                                                                      |
|                      |          | WHERE THEY ABUT WALLS AS PER OBC 9.26.4.                                                                                                                                                               |                                                                                                               | LUTA<br>E DESIGNS                                                    |
|                      |          | 3. PROVIDE "ICE AND WATER SHIELD"<br>LAYER OVER ROOF SLOPES<br>OF 3/12 AND LESS, AND ALL VALLEY'S.                                                                                                     |                                                                                                               | E DESIGNS                                                            |
|                      |          |                                                                                                                                                                                                        | 1-866-4                                                                                                       | 74-4320                                                              |
|                      |          | 4. SLOPE GRADE AWAY FROM HOUSE.<br>MINIMUM 6" DROP FOR 6'-0" DISTANCE                                                                                                                                  | 1789 Merri<br>Welland, O                                                                                      | TTVILLE HWY                                                          |
|                      |          | AWAY FROM HOUSE.<br>5. CONTRACTOR TO VERIFY ALL EXISTING GRADES                                                                                                                                        | ,<br>                                                                                                         |                                                                      |
|                      |          | AND ALL FINISHED GRADES ON SITE.                                                                                                                                                                       | PLAN NUMBI                                                                                                    | ER:                                                                  |
|                      |          | 6. CONFIRM LOCATION AND DEPTH OF FOUNDATION<br>WALL STEP DOWNS ON SITE.                                                                                                                                | BN1                                                                                                           | 1 7 1                                                                |
|                      |          | 7. HANDRAIL FOR INTERIOR STAIRS AS PER                                                                                                                                                                 | 2018-3                                                                                                        | 344                                                                  |
|                      |          | DIV. B, PART 9, 9.8.7 OF THE O.B.C.<br>STAIRS OVER 3'-7" WIDE TO HAVE 2 HANDRAILS.                                                                                                                     | PROJECT :                                                                                                     |                                                                      |
|                      |          | 8. INTERIOR STAIR HEADROOM TO CONFORM TO<br>DIV. B, PART 9, 9.8.2.2 OF THE O.B.C.                                                                                                                      | BUNGA                                                                                                         |                                                                      |
|                      |          | MINIMUM HEADROOM TO BE 6'-5" WITHIN DWELLING UNITS<br>AND 6'-9" NOT WITHIN DWELLING UNITS                                                                                                              | 1912 S                                                                                                        |                                                                      |
|                      |          | 9, ALL HANDRAILS AND GUARDS TO BE INSTALLED                                                                                                                                                            |                                                                                                               |                                                                      |
|                      |          | AS PER SB-7 OF THE O.B.C.                                                                                                                                                                              | WIDTH:<br>DEPTH:                                                                                              |                                                                      |
|                      |          | 10. ENERGY REQUIREMENTS AS PER<br>SB-12 OF THE O.B.C                                                                                                                                                   | BDRMS:                                                                                                        |                                                                      |
|                      |          | 11. WINDOW WELLS MAY BE REQUIRED DUE<br>TO FINAL GRADE, AND MUST BE                                                                                                                                    | BATHS:                                                                                                        | 2                                                                    |
|                      |          | DRAINED TO FOOTING LEVEL.                                                                                                                                                                              | LOCATION:                                                                                                     |                                                                      |
|                      |          |                                                                                                                                                                                                        | 1651 CENTRE                                                                                                   | E STREET,                                                            |
|                      |          |                                                                                                                                                                                                        | FONTHILL,<br>ONTARIO                                                                                          |                                                                      |
|                      |          |                                                                                                                                                                                                        |                                                                                                               |                                                                      |
|                      |          |                                                                                                                                                                                                        | TITLE:                                                                                                        |                                                                      |
|                      |          |                                                                                                                                                                                                        | FRONT                                                                                                         |                                                                      |
|                      |          |                                                                                                                                                                                                        | LEFT E                                                                                                        |                                                                      |
|                      |          |                                                                                                                                                                                                        |                                                                                                               |                                                                      |
|                      |          | WWW.NAUTAHOMEDESIGNS.COM 1-866-474-4320                                                                                                                                                                | DATE :                                                                                                        | PAGE:                                                                |
|                      |          | SEARCH OVER 1000 HOUSE PLANS ONLINE,                                                                                                                                                                   | MAR, 2019                                                                                                     | 2 OF 6                                                               |
|                      |          | CUSTOM DESIGNS, ADDITIONS, & RENOVATIONS.                                                                                                                                                              |                                                                                                               |                                                                      |