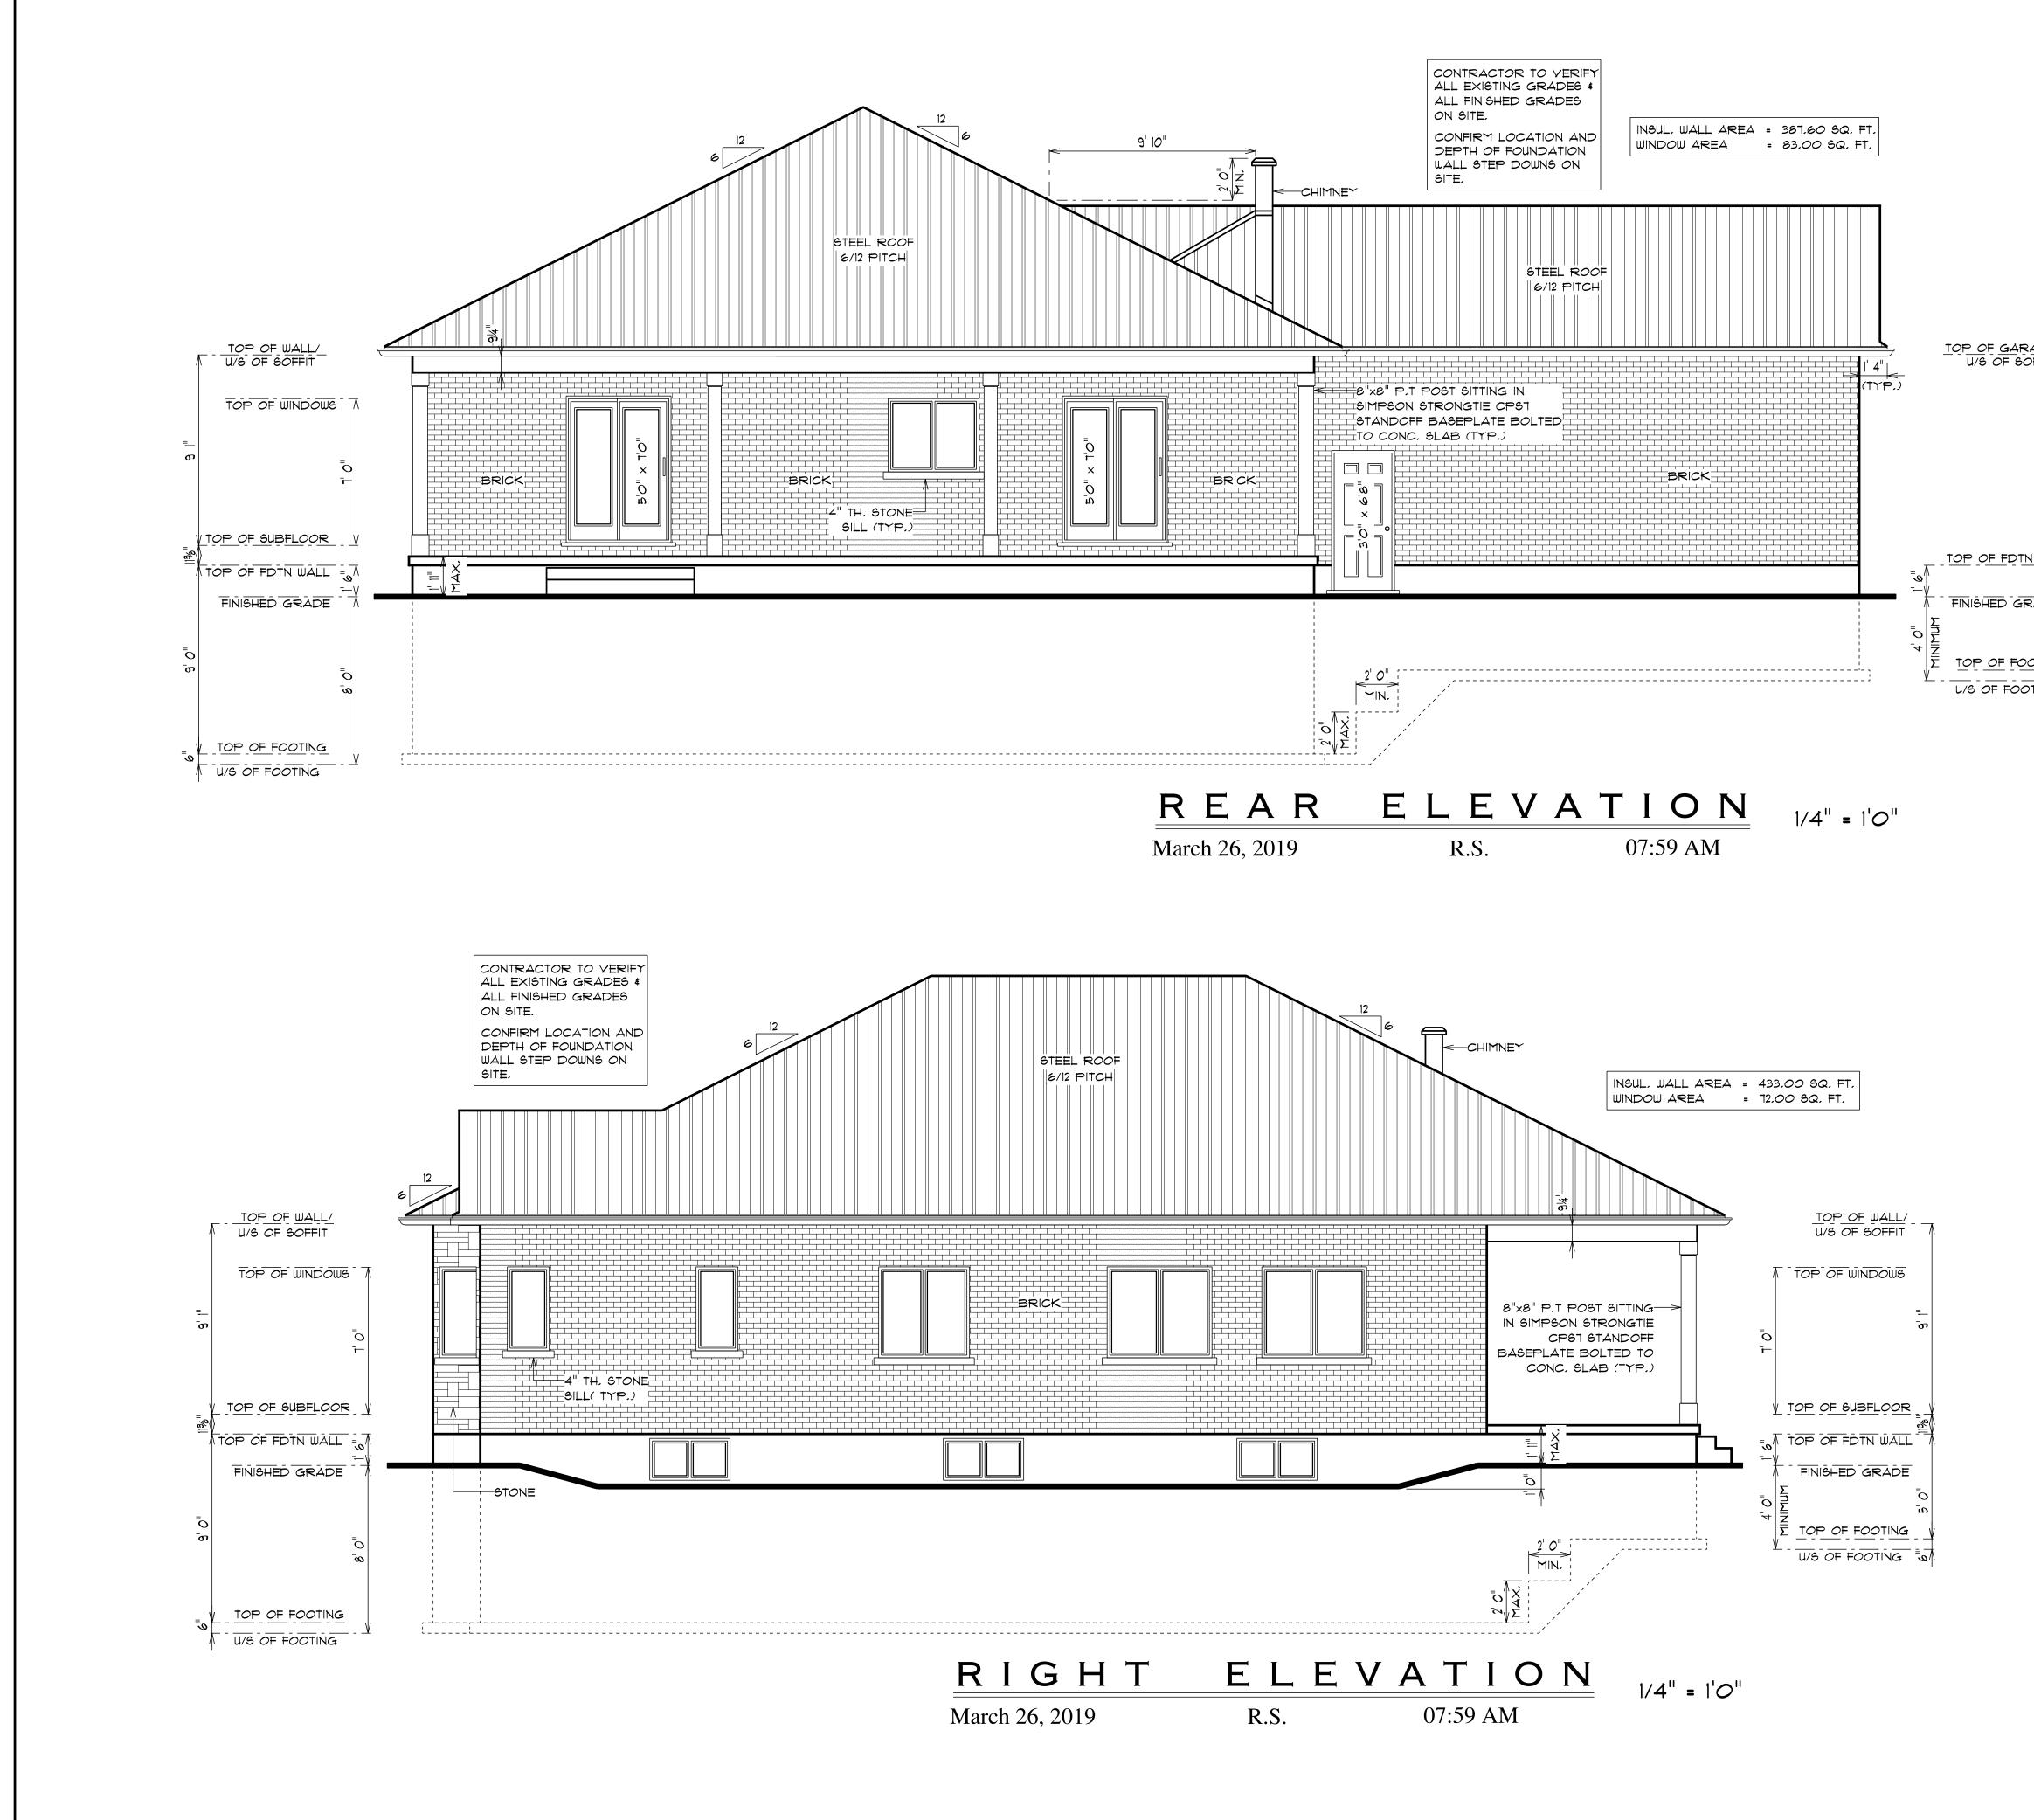

| THESE PLANS FORM THE BASIS FOR PERMIT ISSUANCE AND ANY DEVIATIONS FROM THESE PLANS AND<br>DETAILS, INCLUDING THE VENTILATION SYSTEM, HEATING SYSTEM, WOODSTOVE, FIREPLACES, DECKS, BALCONIES<br>FINISHED BASEMENTS, WILL REQUIRE A REVISED DRAWING AND CLEARANCE BY THE BUILDING DEPARTMENT. | GENERAL NOTES                                                                                                                                                                                                                                                                                                                                                                                                                                                                                                                                                                                                                                                                                                                                                                                                                                                                                   |
|----------------------------------------------------------------------------------------------------------------------------------------------------------------------------------------------------------------------------------------------------------------------------------------------|-------------------------------------------------------------------------------------------------------------------------------------------------------------------------------------------------------------------------------------------------------------------------------------------------------------------------------------------------------------------------------------------------------------------------------------------------------------------------------------------------------------------------------------------------------------------------------------------------------------------------------------------------------------------------------------------------------------------------------------------------------------------------------------------------------------------------------------------------------------------------------------------------|
| COPYRIGHT - NAUTA HOME DESIGNS                                                                                                                                                                                                                                                               | <ul> <li>ALL WORK PERFORMED AND<br/>MATERIAL SUPPLIED SHALL<br/>COMPLY TO THE LATEST<br/>EDITION OF THE ONTARIO<br/>BUILDING CODE.</li> <li>NAUTA HOME DESIGNS IS NOT<br/>LIABLE FOR ANY ERRORS<br/>OR MISSIONS FOUND IN<br/>THESE BLUEPRINTS.</li> <li>DO NOT SCALE BLUEPRINTS.</li> <li>ALL WINDOW AND DOOR<br/>LINTELS SHALL BE *2 GRADE<br/>2-2xIO UNLESS NOTED<br/>OTHERWISE ON THESE PLANS.</li> <li><b>DESIGN CHANGES</b></li> <li>ANY DEVIATION TO THE DESIGN<br/>OF THIS BUILDING OR USE OF<br/>ALTERNATIVE BUILDING MATERI,<br/>SHALL BE NOTIFIED TO THE<br/>DESIGNER OF THESE PLANS<br/>AND SHALL NOT BE CARRIED<br/>OUT, UNTIL SUCH CAN CHECKED<br/>FOR ENGINEERING AND<br/>APPROVED.</li> <li>COPYRIGHT - NAUTA HOME DESIGNS<br/>IT IS ILLEGAL TO COPY THIS PLAN IN WH<br/>OR IN FART WITHOUT THE EXPRESS WRIT<br/>PERMISSION OF NAUTA HOME DESIGNS.</li> <li>REVISIONS</li> </ul> |
| $\frac{1}{100} = \frac{1}{100}$                                                                                                                                                                                                                                                              | The undersigned has reviewed and takes respon<br>for this design, and has the qualifications and m<br>the requirements set out in the Ontario Building<br>to be a designer.<br>QUALIFICATION INFORMATION<br>Required unless design is exempt under 2.17.5.1. of the buildin<br>Hank Nauta<br>NAME<br>SIGNATURE                                                                                                                                                                                                                                                                                                                                                                                                                                                                                                                                                                                  |
| ELEVATION<br>CONSTRUCTION NOTES<br>1. EAVE PROTECTION AS PER 9.26.5 OBC.                                                                                                                                                                                                                     | REGISTRATION INFORMATION<br>Required unless design is exempt under 2.17.4.1. of the building<br>NAME<br>BCIN                                                                                                                                                                                                                                                                                                                                                                                                                                                                                                                                                                                                                                                                                                                                                                                    |
| <ol> <li>FLASHING AT INTERFACE BETWEEN ROOFS<br/>WHERE THEY ABUT WALLS AS PER OBC 9.26.4.</li> <li>PROVIDE "ICE AND WATER SHIELD"</li> </ol>                                                                                                                                                 | HOME DESIGN                                                                                                                                                                                                                                                                                                                                                                                                                                                                                                                                                                                                                                                                                                                                                                                                                                                                                     |
| LAYER OVER ROOF SLOPES<br>OF 3/12 AND LEGG, AND ALL VALLEY'S.                                                                                                                                                                                                                                | 1-866-474-432                                                                                                                                                                                                                                                                                                                                                                                                                                                                                                                                                                                                                                                                                                                                                                                                                                                                                   |
| 4. SLOPE GRADE AWAY FROM HOUSE.<br>MINIMUM 6" DROP FOR 6'-0" DISTANCE<br>AWAY FROM HOUSE.                                                                                                                                                                                                    | WELLAND, ON L3B 5N                                                                                                                                                                                                                                                                                                                                                                                                                                                                                                                                                                                                                                                                                                                                                                                                                                                                              |
| <ul> <li>5. CONTRACTOR TO VERIFY ALL EXISTING GRADES</li> <li>AND ALL FINISHED GRADES ON SITE.</li> <li>6. CONFIRM LOCATION AND DEPTH OF FOUNDATION</li> </ul>                                                                                                                               | BN1171                                                                                                                                                                                                                                                                                                                                                                                                                                                                                                                                                                                                                                                                                                                                                                                                                                                                                          |
| WALL STEP DOWNS ON SITE.<br>7. HANDRAIL FOR INTERIOR STAIRS AS PER                                                                                                                                                                                                                           | 2018-344                                                                                                                                                                                                                                                                                                                                                                                                                                                                                                                                                                                                                                                                                                                                                                                                                                                                                        |
| DIV. B, PART 9, 9.8.7 OF THE O.B.C.<br>STAIRS OVER 3'-7" WIDE TO HAVE 2 HANDRAILS.                                                                                                                                                                                                           | PROJECT :                                                                                                                                                                                                                                                                                                                                                                                                                                                                                                                                                                                                                                                                                                                                                                                                                                                                                       |
| 8. INTERIOR STAIR HEADROOM TO CONFORM TO<br>DIV. B, PART 9, 9.8.2.2 OF THE O.B.C.<br>MINIMUM HEADROOM TO BE 6'-5" WITHIN DWELLING UNITS<br>AND 6'-9" NOT WITHIN DWELLING UNITS                                                                                                               | BUNGALOW<br>1912 SQ, FT,                                                                                                                                                                                                                                                                                                                                                                                                                                                                                                                                                                                                                                                                                                                                                                                                                                                                        |
| 9. ALL HANDRAILS AND GUARDS TO BE INSTALLED<br>AS PER SB-1 OF THE O.B.C.                                                                                                                                                                                                                     | WIDTH: 69' - 0"<br>DEPTH: 60' - 3"                                                                                                                                                                                                                                                                                                                                                                                                                                                                                                                                                                                                                                                                                                                                                                                                                                                              |
| 10. ENERGY REQUIREMENTS AS PER<br>SB-12 OF THE O.B.C                                                                                                                                                                                                                                         | BDRMS: 2<br>BATHS: 2                                                                                                                                                                                                                                                                                                                                                                                                                                                                                                                                                                                                                                                                                                                                                                                                                                                                            |
| 11. WINDOW WELLS MAY BE REQUIRED DUE<br>TO FINAL GRADE, AND MUST BE<br>DRAINED TO FOOTING LEVEL.                                                                                                                                                                                             | LOCATION:<br>1651 CENTRE STREET,<br>FONTHILL,<br>ONTARIO                                                                                                                                                                                                                                                                                                                                                                                                                                                                                                                                                                                                                                                                                                                                                                                                                                        |
|                                                                                                                                                                                                                                                                                              | TITLE:<br>REAR ELEV.<br>RIGHT ELEV.                                                                                                                                                                                                                                                                                                                                                                                                                                                                                                                                                                                                                                                                                                                                                                                                                                                             |
| WWW.NAUTAHOMEDESIGNS.COM 1-866-474-4320                                                                                                                                                                                                                                                      | DATE : PAGE:                                                                                                                                                                                                                                                                                                                                                                                                                                                                                                                                                                                                                                                                                                                                                                                                                                                                                    |
| SEARCH OVER 1000 HOUSE PLANS ONLINE,<br>CUSTOM DESIGNS, ADDITIONS, & RENOVATIONS.                                                                                                                                                                                                            | MAR. 2019 3 OF                                                                                                                                                                                                                                                                                                                                                                                                                                                                                                                                                                                                                                                                                                                                                                                                                                                                                  |