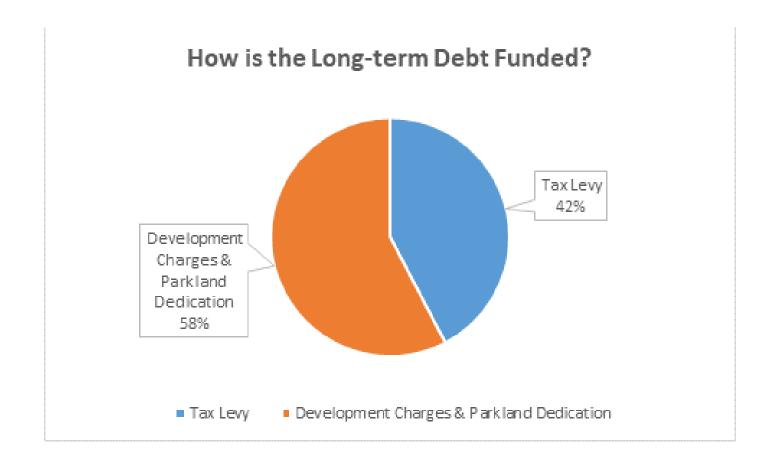

9       |    | 516,869    |
| 78-2014             | Pelham St & Fire Stn #2   | 1.20% to 3.30% | 2024              | 1,287,423     |    | 1,455,653  |
| 75-2015             | Fire Station #3           | 1.94%          | 2025              | 2,710,000     |    | 3,024,000  |
| 35-2016             | Fenwick & Pt Robinson     | 1.20% to 2.40% | 2026              | 5,211,271     |    | 5,750,000  |
| 72-2016             | Meridian Community Centre | 3.34%          | 2046              | 8,886,690     |    | 9,066,166  |
| 55-2017             | Meridian Community Centre | 3.22%          | 2047              | 12,138,592    |    | -          |
|                     |                           |                |                   | \$ 31,905,664 | \$ | 21,310,239 |



## 5. Existing Long-Term Debt





## 5. Future Long-Term Debt

|             |                                          | K        | (c           | 8             |              |            |                                               |
|-------------|------------------------------------------|----------|--------------|---------------|--------------|------------|-----------------------------------------------|
|             |                                          |          |              |               | Revised      | Estimtated |                                               |
|             |                                          |          |              |               | Debt         | Annual     |                                               |
|             |                                          |