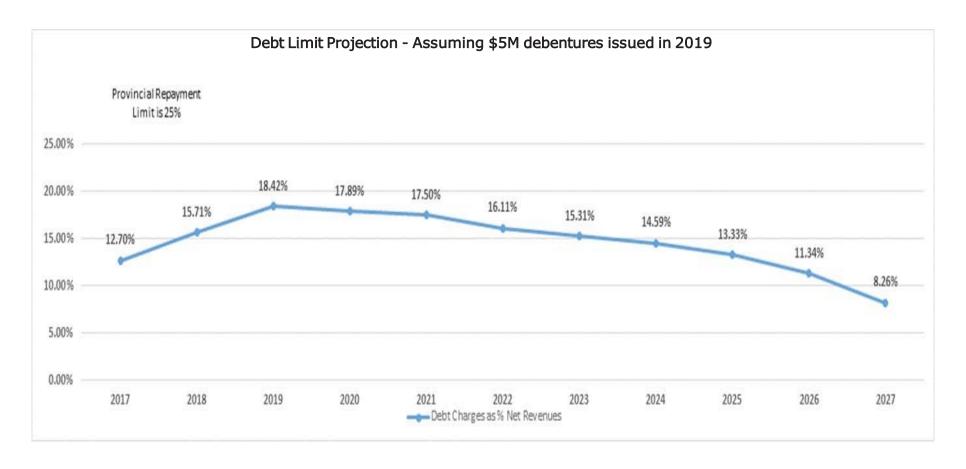

|            |                                               |
| RD 01-17    | Summersides: Station to Wellspring       | 2019     | 2029         | 417,754       | 417,754      | \$ 50,231  |                                               |
|             |                                          |          |              | 12.30         | ,.           | ,          |                                               |
|             |                                          |          |              | \$ 9,920,142  | \$4,763,319  | \$ 572,747 |                                               |
|             |                                          |          |              | 7 3,320,172   | V-1,100,010  | 7 3,2,741  |                                               |



### 5. Long-Term Debt





### 6. Cash Position

- The bank indebtedness at December 31, 2017 is \$2,577,778
- Projection on November 29 was \$3 million
- This is the eighth year in a row with bank indebtedness as a result of the cash being spent on acquisition of tangible capital assets \$61M, and funded by:
  - Issuance of long-term debt \$23M
  - Transfer from reserves, grants and Development Charges \$33M
  - Operating funds \$5M (financing outstanding)



### 6. Cash Position

| Balances at December 31, 2017       |                   |
|-------------------------------------|-------------------|
| Deposits & Deferred Revenue         | \$<br>651,775     |
| Deferred Revenue-obligatory reserve | 3,840,767         |
|                                     | 4,492,542         |
| Reserves