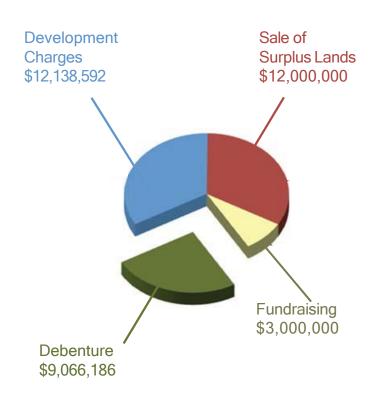

#### Cash in-flow:

| Debenture #1 issued Dec 2016       | \$ 9,066,151        |
|------------------------------------|---------------------|
| Debenture #2 issued July 2017      | 12,138,577          |
| Infrastructure Ontario bridge Ioan | 2,363,695           |
| Interest earned                    | 71,821              |
| Donations received                 | <u>430,500</u>      |
| Total Cash In-flow                 | <u>\$24,070,744</u> |
|                                    |                     |
| Expenditures to March 31, 2018     | <u>\$24,070,744</u> |
|                                    | Φ 054 770           |
| MCC Reserve                        | \$ 951,776          |
|                                    |                     |
| Pledges to date                    | \$ 2,790,000        |